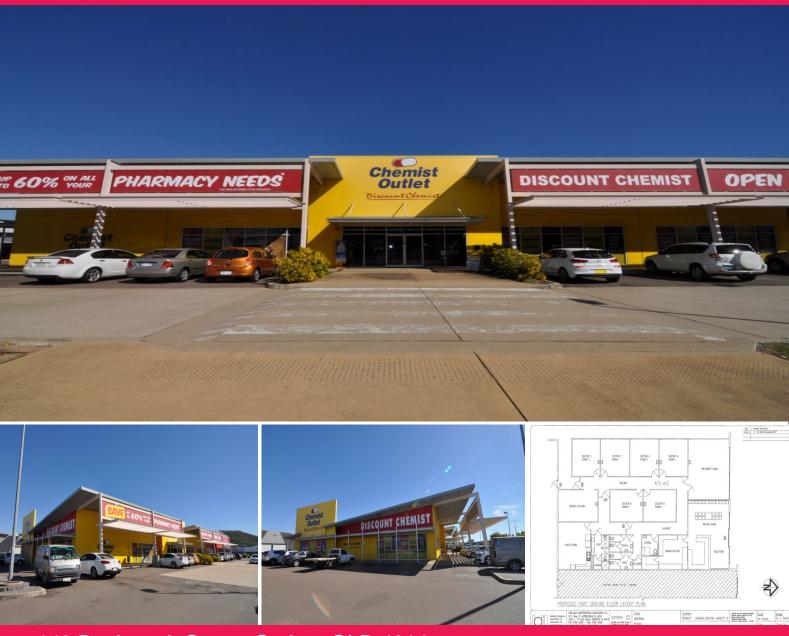

## 143 Duckworth Street, Garbutt QLD 4814

## **Unrivalled Position within Domain Central**

The exciting opportunity now exists to lease this fantastic tenancy located in Domain Central.

This 1,060m2 space would suit a gym user or anyone looking to take advantage of the existing fit out. Surrounded by some of the biggest names in Townsville, this space enjoys massive exposure to passing traffic.

Don't miss out on this rare offering and contact Ray White Commercial today.

Retail

FOR LEASE

1060sqm

Ray White. Commercial Townsville