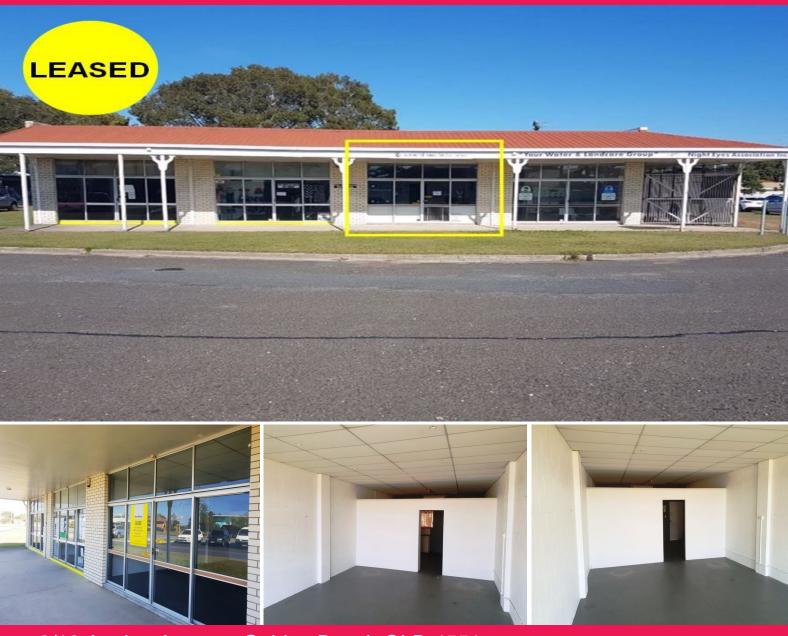

## **Retail or Professional Office - Flexible Lease Terms**

Affordable tenancy in a small complex with an abundance of off street parking.

Suit professional office or a retail outlet and located in close proximity to Golden Beach Shopping Centre and Pelican Waters.

- Floor area: 60 m2 approx
- Air-conditioned
- Customer parking at doorstep
- Lease terms to suit
- Available 1st August 2018

For Lease \$12,000 p.a. + GST (Outgoings included)

For more information co

Offices FOR LEASE

60sqm