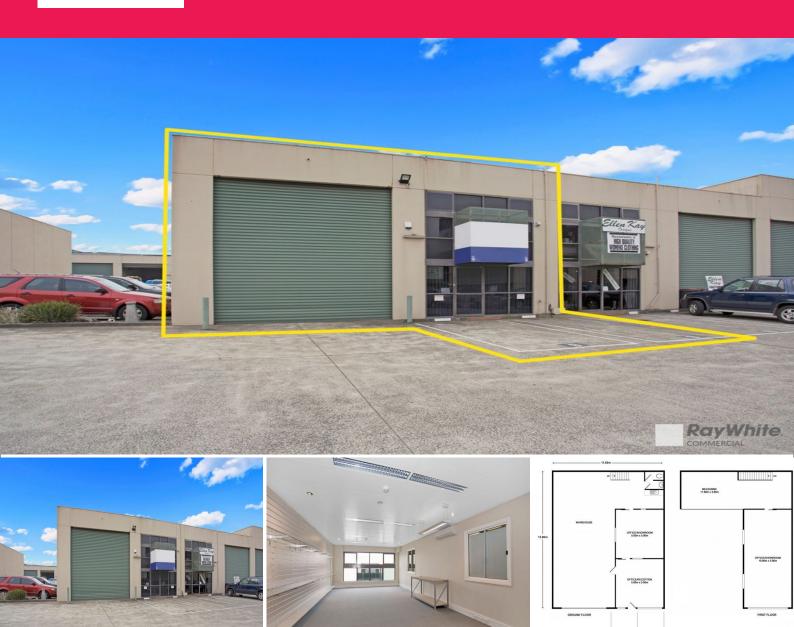

### **CLEAN MODERN OFFICE/WAREHOUSE**

- Total lettable area 210m2 approx.
- Includes modern office area of 100m2 approx over two levels with heating/cooling
- Plus a further 40m2 approx of load bearing mezzanine area
- Container height motorized roller door
- Amenities include toilet, kitchenette
- Onsite parking for 3 vehicles
- Must inspect to appreciate

\$25,000 p/a + GST + Outgoings

Paul Rizzo - 0418 688 888 Joshua Colosimo - 0413 790 309 Industrial

FOR LEASE

210sqm