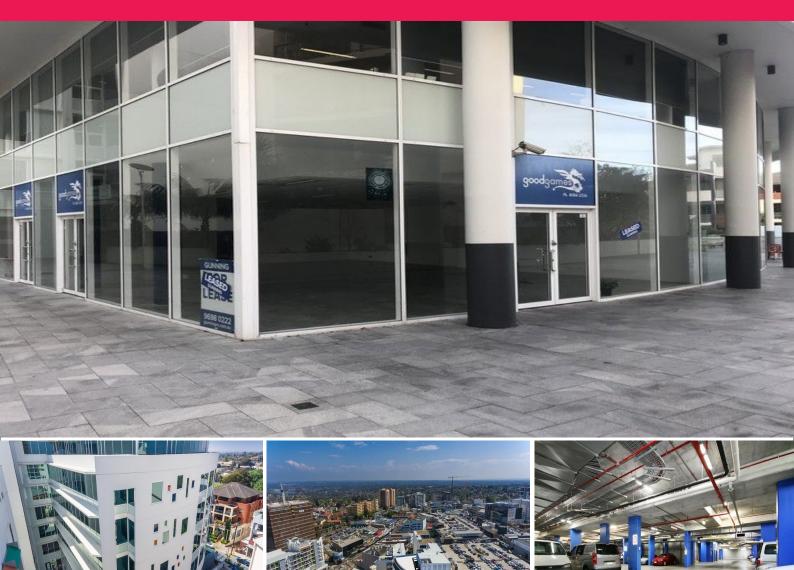

### **GROUND FLOOR COMMERCIAL SPACE!**

Gunning Real Estate is pleased to present this versatile commercial suite situated on ground floor of this high quality office tower.

The building is located next door to Hurstville Westfields and within close proximity to Hurstville Bus & Railway station. The property has three (3) pedestrian street accesses from Park Road, Humphreys Lane and The Avenue. Access to the secure council car park for 108 public spaces is accessible via The Avenue entrance.

#### KEY FEATURES

- Internal area: 169sqm\*
- Two (2) secure allocated car spaces included
- Excellent fitout
- 108 council car space

Offices FOR LEASE

169sqm