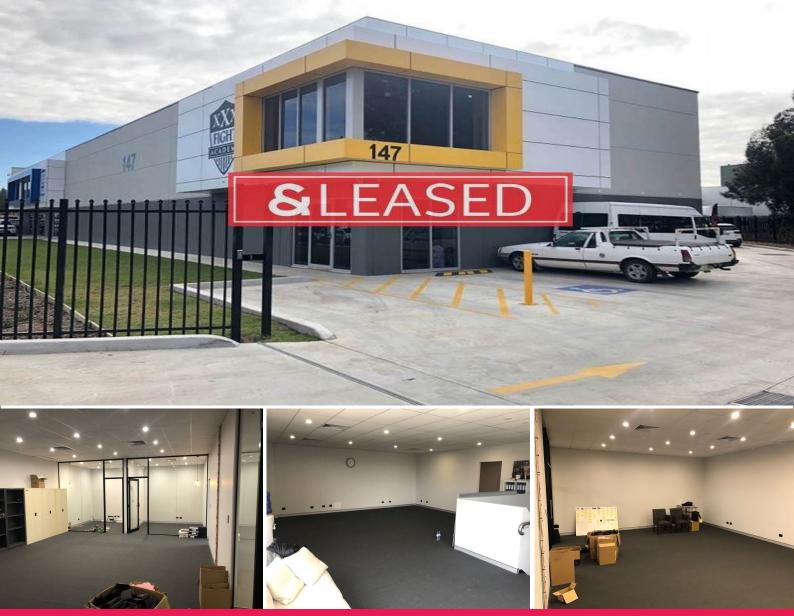

Unit-1/147 Smeaton Grange Road, Smeaton Grange NSW

## **Quality Office Space For Lease in Smeaton Grange**

Ideally located on Smeaton Grange Road, near the intersection of Sedgwick Street. The subject property boasts excellent access to both the M5 & M7 Motorways via Narellan Road and Camden Valley Way. Within close proximity to the upgraded Narellan Town Centre and Mount Annan Marketplace.

? Area - 215m?

- ? Predominantly open-plan layout with two seperate offices
- ? Kitchenette & amenities
- ? Quality fixtures & fittings
- ? Excellent exposure to Narellan Road
- ? Available to occupy now