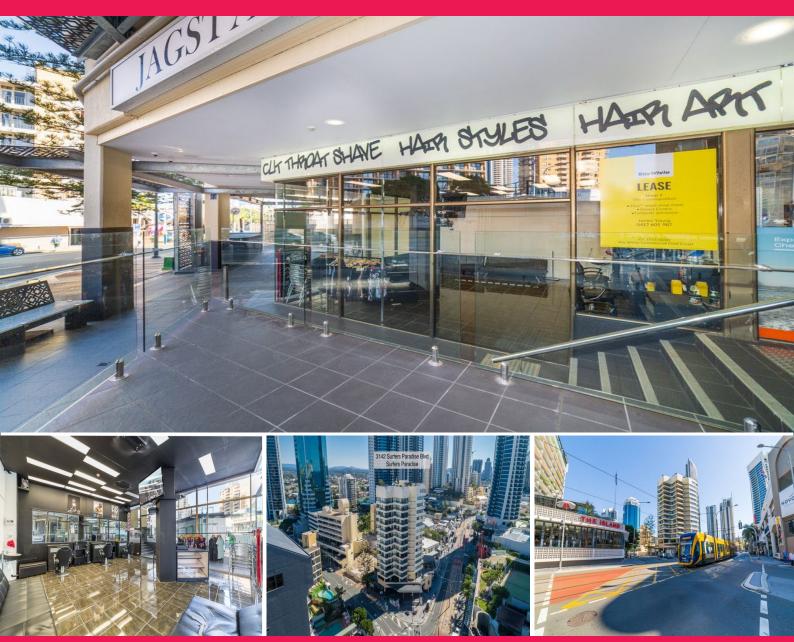

## **Central Surfers Paradise Retail Investment**

Shop 1 'The cosmopolitan' is 42m2 of prime retail space currently available for lease in the heart of Surfers Paradise. The Cosmopolitan has recently undergone extensive renovations to outside of the building and has huge exposure to both pedestrians and motorist in the area. The shop has 2 glass frontages which face towards Surfers Paradise Boulevard and Beach road.

\* 42m2 Retail shop in recently renovated Cosmopolitan Building

- \* Right in the heart of Surfers Paradise
- \* Fronting Surfers Paradise Boulevard & Light Rail

Contact exclusive marketing agent James Young