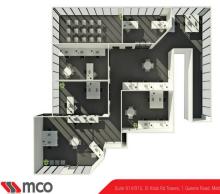

## Rare Leasing Opportunity at St Kilda Rd Towers

Suite 914/ 915 at the iconic St Kilda Rd Towers is an open plan office suitable for up to 15 people. Key features include:

- Large reception/waiting area with jacket closet upon entrance
- 5x executive offices
- Open plan area & side nook which shelving suitable for storage
- Separate printing area
- Plenty of natural light and views over St Kilda Road