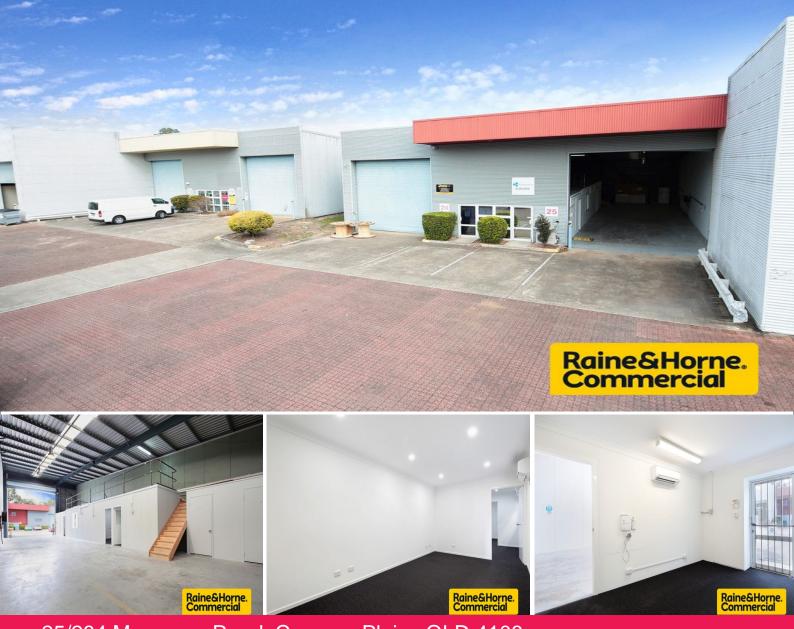

## 25/284 Musgrave Road, Coopers Plains QLD 4108

## Price Reduced - Refurbished Unit, Great Location, Ready to Go!

- \* Well presented metal clad unit in popular Coopers Plains complex
- \* 265sqm of usable space with functional additions
- \* Excellent location between Kessels Road & Boundary Road
- \* 155sqm of insulated warehouse with up to 6.5m internal height
- \* Access via a single 4.9m wide electric container height roller door
- \* 55sqm of immaculate air-conditioned ground floor office space
- \* 55sqm of load bearing storage mezzanine above
- \* Separate male & female amenities with kitchenette
- \* Ample 3 Phase power with multiple points & air-lines throughout
- \* Available now This property will go!

Car parking: Ample on-site

For Sale: \$360,000 + GS

Industrial FOR SALE

265sqm

Michael Cars 0423 188 698 michael@RnHcommercial.com.au Wayne Newberry 0408 723 023 wayne@rnhcommercial.com.au