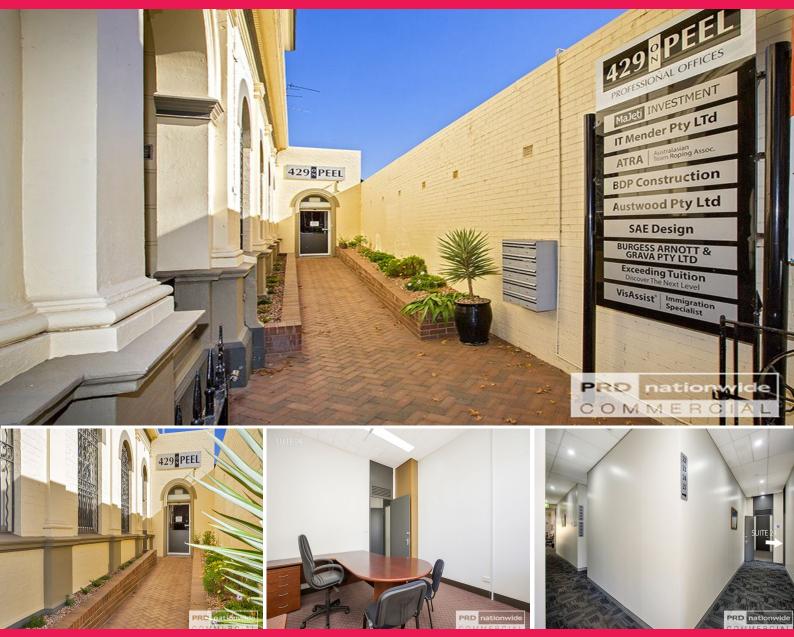

## 429 Peel Street, Tamworth NSW 2340

## Sick of Working From Home? Here Is An Option For You!

- \* Serviced office suites from as little as \$140 per week + GST
- \* Located in a prime position on Peel Street
- \* Rent is inclusive of WiFi, power, water, common area cleaning, A/C, use of kitchenette and amenities etc.
- \* Executive desk, office chair and filing cabinet supplied
- \* Communal stylish reception area
- \* Rear access to building
- \* Shared bathroom and kitchen facilities
- \* Ducted air, great natural lighting and access to the boardroom

Offices FOR LEASE Prices from \$7,280 pa incl. OUTGOINGS 10sqm