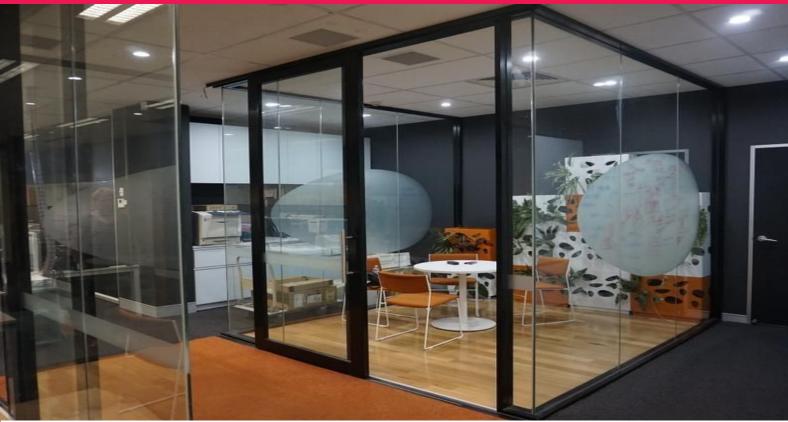

Total Floor Area - 427sqm\*

The premises has a functional fit out in place which is under 3 years old consisting of the following;

- Reception Area
- 3x quiet rooms/small meeting rooms
- Lunchroom for staff a