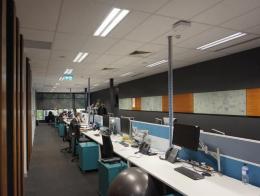

Total Floor Area - 427sqm\*

The premises has a functional fit out in place which is under 3 years old consisting of the following;

- Reception Area
- 3x quiet rooms/small meeting rooms
- Lunchroom for staff a