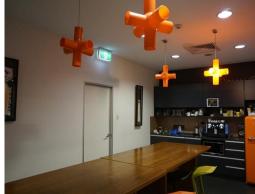

Total Floor Area - 427sqm\*

The premises has a functional fit out in place which is under 3 years old consisting of the following;

- Reception Area
- 3x quiet rooms/small meeting rooms
- Lunchroom for staff a