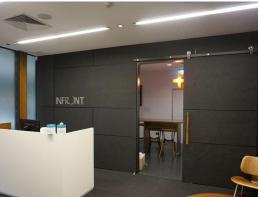

Total Floor Area - 427sqm\*

The premises has a functional fit out in place which is under 3 years old consisting of the following;

- Reception Area
- 3x quiet rooms/small meeting rooms
- Lunchroom for staff a