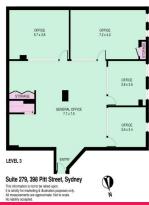

- \* Approx. 155m2
- \* Four large partitioned offices with fresh paint
- \* Longer lease term preferred
- \* Tandem carspace (optional)
- \* Ample storage
- \* Expansive open space
- \* Common kitchenette and toilets
- \* Onsite concierge, 24 hours security