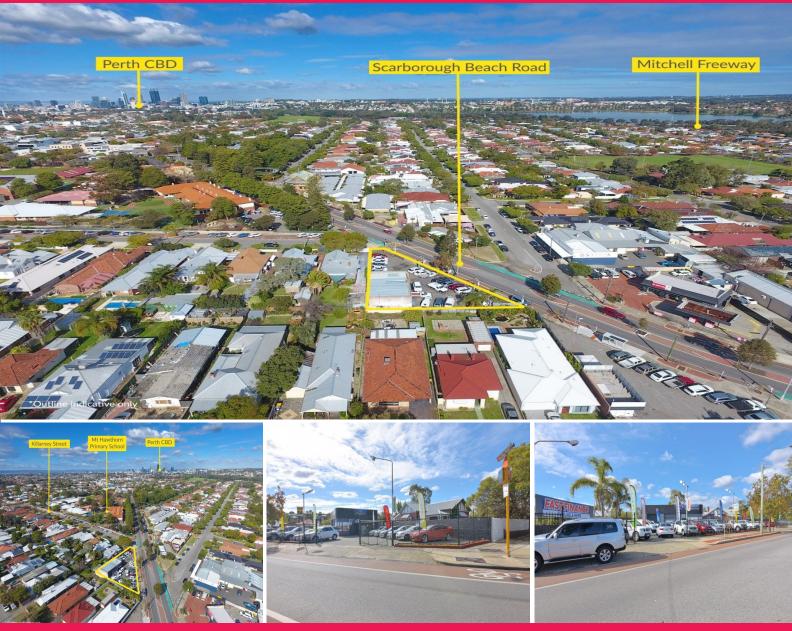

## 214 Scarborough Beach Road, Mount Hawthorn WA 6016

## **HIGH PROFILE 797SQM SITE**

Ray White Commercial (WA) is privileged to exclusively bring to the market 214 Scarborough Beach Road, located in the popular suburb of Mount Hawthorn. The 797sqm\* land holding benefits from 50 metre frontage to Scarborough Beach Road with 2 crossovers.

- Zoned mixed use & R80 currently
- 17,000\* passing vehicles every day.
- Currently operating with a periodic car yard tenancy paying \$2,500 per month + Outgoings

500m\* to the Mez shopping precinct 5km\* from Perth CBD