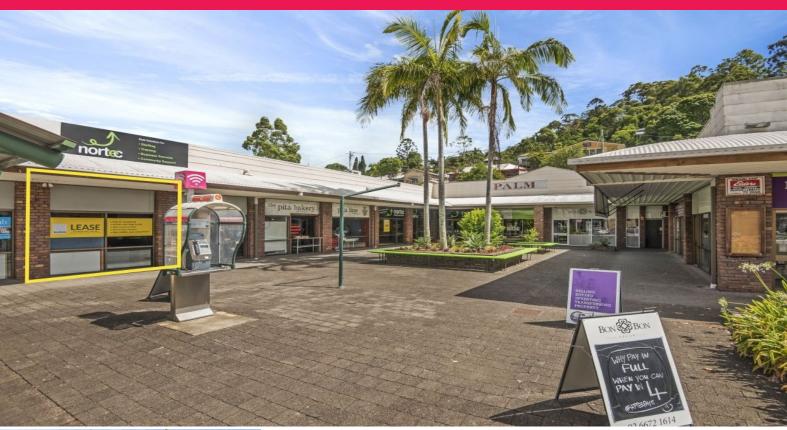

## **CENTRAL LOCATION SHOP FRONT**

- Great retail location with visibility on main street and busy cafe precinct
- This prime position shop is fully air conditioned with 3 air cons,
- A Kitchen with fridge, sink and storage cupboard
- It has reception desk as well as custom made cabinets in shopfront and desk in rear office
- Approx 46m2 on ground floor
- Located at the front of Palm Court Arcade opposite NAB Bank
- Shop has been operational as an optometrist for the last 7 years (approx)
- The property consists of several areas being shopfront, office, waiting room & kitchen
- Side and front entrances
- Offers to lease invited

Contact Assi Dado

Retail

FOR LEASE

Offers to Lease

46sqm

Ray White. Commercial