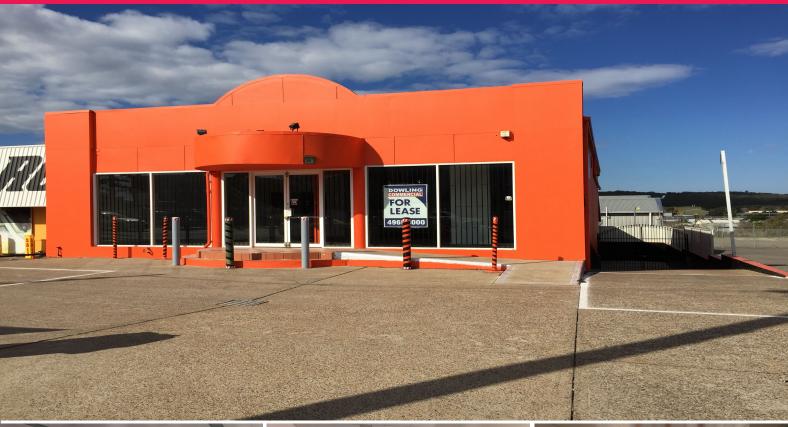

25 Pacific Highway, Gateshead NSW 2290

## TREMENDOUS HIGHWAY EXPOSURE

- \* Comprising a showroom, managers office, staff room and amenities on street level
- \* Service bay and storeroom on lower level
- $^{\star}$  Ideally suited for automobile use, electronics, bulky goods retail, fast-food outlet and many more
- \* Net lettable area of 400m2 (approx) comprising main showroom of 192m2, workshop/warehouse of 96m2 and on-site covered car park of 112m2
- \* Zoned IN2 Light Industrial
- \* Outgoings approximately \$12,000 per annum (pus GST)

Asking Rental - \$45,000 per annum (plus outgoings & GST)

Retail

FOR LEASE

\$ 40000

400sqm