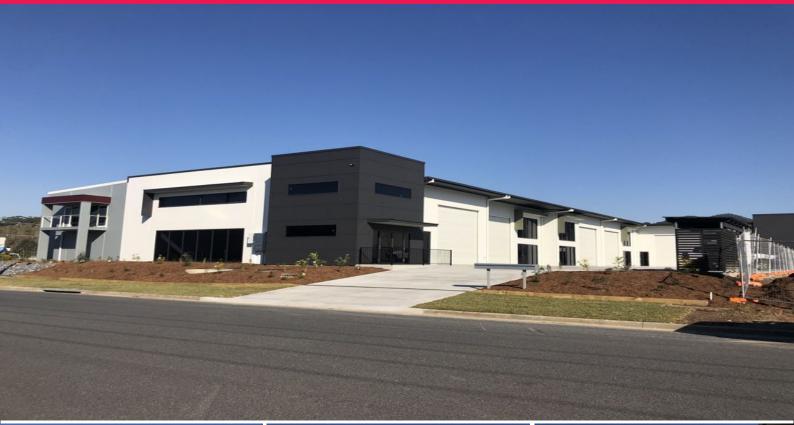

## 4/lot 121 Forge Drive, Coffs Harbour NSW 2450

## **NEW TO MARKET! Quality Concrete Tilt Slab Industrial Strata Unit...**

This new, northerly facing strata complex will contain five, high quality, concrete tilt slab industrial units.

Each unit will provide clear span, high internal clearance with wide, electric high-clearance roller doors and glazed pedestrian access doors.

The complex will provide designated parking with wide driveway with good turning space for vehicles  $\!\!\!^*$ 

Insulated roof with clear sheeting for good natural light & LED lighting all help with the energy efficiency for your business.