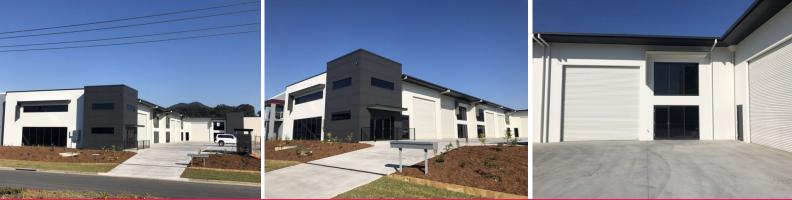

## 4/lot 121 Forge Drive, Coffs Harbour NSW 2450

## **NEW TO MARKET! Quality Concrete Tilt Slab Industrial Strata Unit...**

This new, northerly facing strata complex will contain five, high quality, concrete tilt slab industrial units.

Each unit will provide clear span, high internal clearance with wide, electric high-clearance roller doors and glazed pedestrian access doors.

The complex will provide designated parking with wide driveway with good turning space for vehicles  $\!\!\!^*$ 

Insulated roof with clear sheeting for good natural light & LED lighting all help with the energy efficiency for your business.