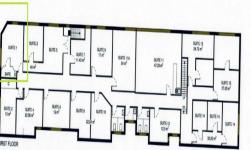

### Floorplans

Floorplans

#### |NFA: 14sqm

- | First-floor boutique office suite
- | High ceilings & excellent natural light
- | Great entry level office suite
- | Well kept & clean office and common areas
- | Secure building with 24 hour access
- | Professional building with quiet tenants
- Data & phone lines with plenty of power points
- | Clean kitchen and male & female amenities
- | Freshly painted exterior building
- | Only 80m from council car park on Mooramba Road
- | Located in the center of Dee Why next to new Redman Road Plaza
- | High signage potential