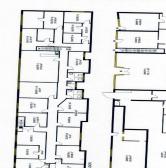

### Floorplans





Floorplans

# 1/8 Fisher Road, Dee Why NSW 2099

## FIRST FLOOR OFFICE, IN THE HEART OF DEE WHY

#### |NFA: 14sqm

- | First-floor boutique office suite
- | High ceilings & excellent natural light
- | Great entry level office suite
- | Well kept & clean office and common areas
- | Secure building with 24 hour access
- | Professional building with quiet tenants
- Data & phone lines with plenty of power points
- | Clean kitchen and male & female amenities
- | Freshly painted exterior building
- | Only 80m from council car park on Mooramba Road
- | Located in the center of Dee Why next to new Redman Road Plaza
- | High signage potential

Offices FOR LEASE

14sqm



**Michael Burgio** 0430 344 700 novak@mail.inspectrealestate.com.au