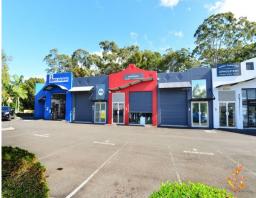

#### **Noosaville Industrial Unit**

Positioned at the top end of the popular Gateway Drive industrial precinct this warehouse won't last long on the market.

Whether you are looking for something to owner occupy or purchase as an investment, this is a position not to be missed.

- + 69sq m (approx) industrial unit
- + Large roller door access with glass shopfront providing great display potential
- + Open plan layout
- + High clearance ceil

Industrial FOR SALE

69sqm