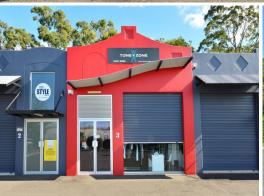

#### **Noosaville Industrial Unit**

Positioned at the top end of the popular Gateway Drive industrial precinct this warehouse won't last long on the market.

Whether you are looking for something to owner occupy or purchase as an investment, this is a position not to be missed.

- + 69sq m (approx) industrial unit
- + Large roller door access with glass shopfront providing great display potential
- + Open plan layout
- + High clearance ceil

Industrial FOR SALE

69sqm