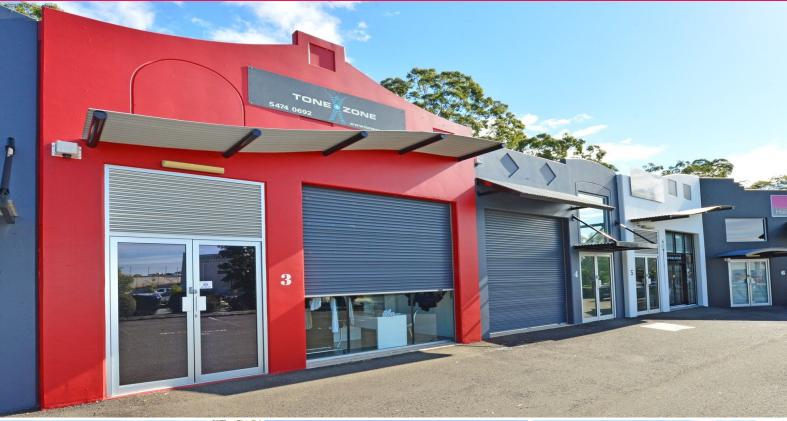

#### **Noosaville Industrial Unit**

Positioned at the top end of the popular Gateway Drive industrial precinct this warehouse won't last long on the market.

Whether you are looking for something to owner occupy or purchase as an investment, this is a position not to be missed.

- + 69sq m (approx) industrial unit
- + Large roller door access with glass shopfront providing great display potential
- + Open plan layout
- + High clearance ceil

Industrial FOR SALE

69sqm