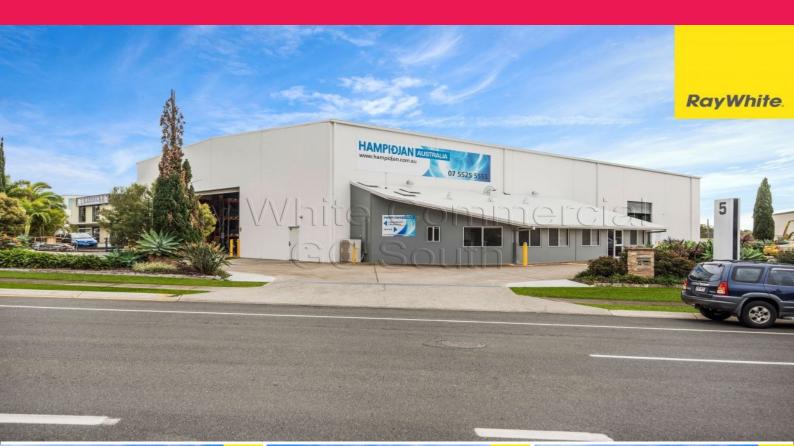

## FREEHOLD INDUSTRIAL PROPERTY OPPORTUNITY

Large freehold property with excellent exposure in Burleigh Heads Industrial Precinct with hundreds\* of passing cars daily. Well positioned on a 2300sqm\* corner site which allows for dual street/driveway access.

The property holds a 960sqm\* warehouse with 5ton Gantry Crane and 2 x full height commercial roller doors. Plus a  $108sqm^*$  office with ducted air conditioning, reception, board room, male/female amenities and lunchroom.

Perfect opportunity for an end user as the current tenant is vacating at the end of April 2020.

- 2300sqm\* corner site

- 960sqm\* warehouse wit

Industrial FOR SALE \$3,000,000 1068sqm