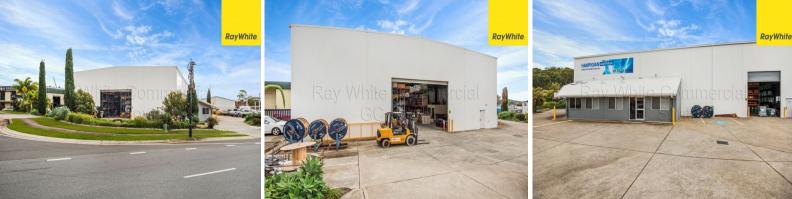

## FREEHOLD INDUSTRIAL PROPERTY OPPORTUNITY

Large freehold property with excellent exposure in Burleigh Heads Industrial Precinct with hundreds\* of passing cars daily. Well positioned on a 2300sqm\* corner site which allows for dual street/driveway access.

The property holds a 960sqm\* warehouse with 5ton Gantry Crane and 2 x full height commercial roller doors. Plus a  $108sqm^*$  office with ducted air conditioning, reception, board room, male/female amenities and lunchroom.

Perfect opportunity for an end user as the current tenant is vacating at the end of April 2020.

- 2300sqm\* corner site

- 960sqm\* warehouse wit

Industrial FOR SALE \$3,000,000 1068sqm