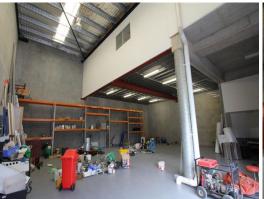

## 447m? Quality Office/Warehouse Industrial Unit

Located just off Boundary Road
Modern office/warehouse industrial unit
204m?\* quality office accommodation
Partitioned, open plan areas & board room
Air-conditioned, amenities & kitchen
243m?\* versatile warehouse area
Clearance from 4.3m\* to 8m\*
Electric roller shutter
Ground floor amenities & shower
Three allocated car spaces
Easy vehicular access
Remote security complex gate
Close to Forest Road & M5 Motorway
Ideal for a corporate h