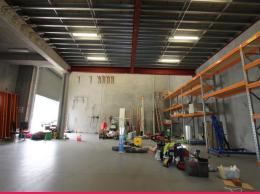

## 447m? Quality Office/Warehouse Industrial Unit

Located just off Boundary Road
Modern office/warehouse industrial unit
204m?\* quality office accommodation
Partitioned, open plan areas & board room
Air-conditioned, amenities & kitchen
243m?\* versatile warehouse area
Clearance from 4.3m\* to 8m\*
Electric roller shutter
Ground floor amenities & shower
Three allocated car spaces
Easy vehicular access
Remote security complex gate
Close to Forest Road & M5 Motorway
Ideal for a corporate h