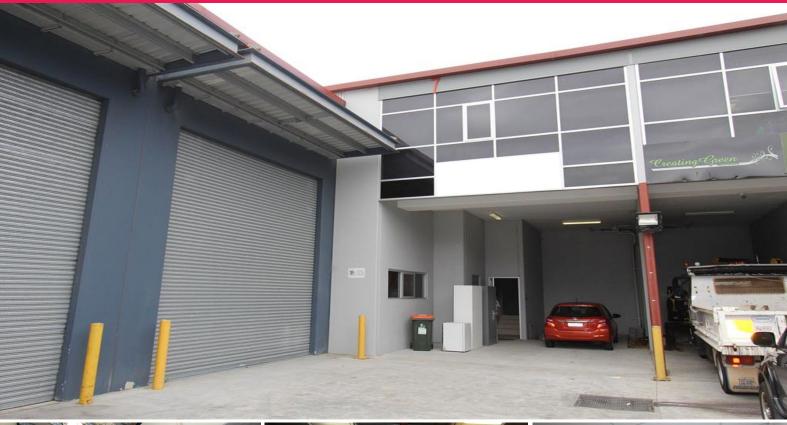

## 447m? Quality Office/Warehouse Industrial Unit

Located just off Boundary Road
Modern office/warehouse industrial unit
204m?\* quality office accommodation
Partitioned, open plan areas & board room
Air-conditioned, amenities & kitchen
243m?\* versatile warehouse area
Clearance from 4.3m\* to 8m\*
Electric roller shutter
Ground floor amenities & shower
Three allocated car spaces
Easy vehicular access
Remote security complex gate
Close to Forest Road & M5 Motorway
Ideal for a corporate h

Industrial FOR LEASE \$65,000.00 pa + GST 447sqm