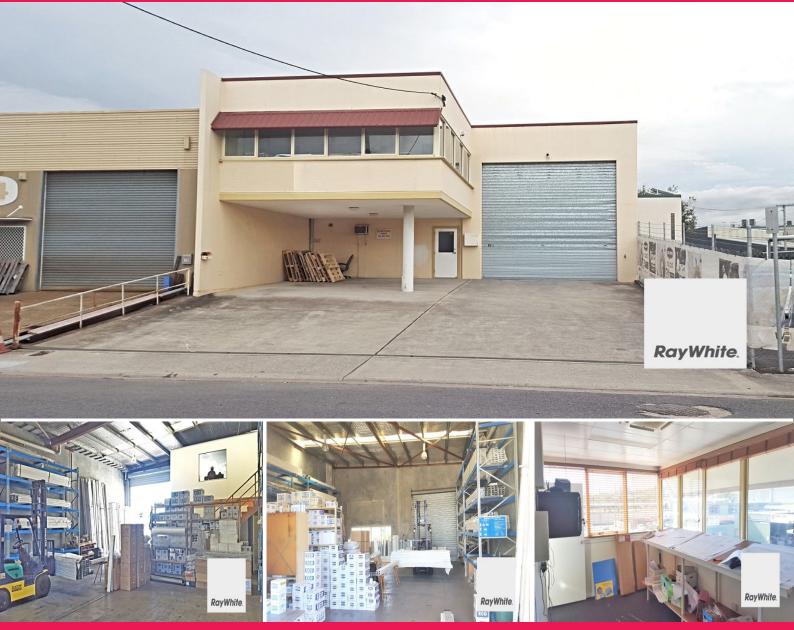

## **Centrally Located 300m? Warehouse**

300m? Freestanding Building Features :

• Ground Floor Reception, First Floor Office With Ducted AC
• Clean High Ceiling Warehouse With Direct Access
• Front + Rear Roller Doors For Ventilation
• Rear Fenced Storage Area Approximately 30m2
• Amenities/Kitchenette
• Ample Parking And Set Down Area
• Easy Walk To Popular Breakfast Creek Hotel

Call Today

The Property Is Conveniently Located In Albion Approximately 3.5 Kilometres East Of Brisbane's CBD, Close By Arte

Industrial FOR LEASE

300sqm