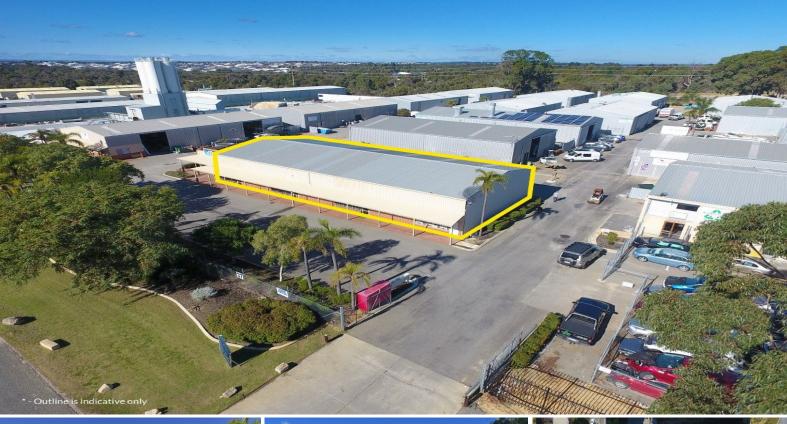

## STREET FRONT INVESTMENT OPPORTUNITY

Located in the main thoroughfare in the heart of the industrial North. This outstanding opportunity has prime frontage in a busy industrial and engineering complex.

An astute investor will gain a sought after complex with possible high yield tenancy and the flexibility to create individually managed premises in the future.

Unit A: 142sqm\* unit - \$16,800 p.a. + Outgoings + GST