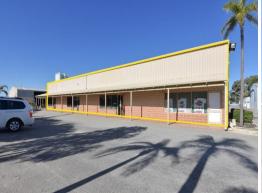

## STREET FRONT INVESTMENT OPPORTUNITY

Located in the main thoroughfare in the heart of the industrial North. This outstanding opportunity has prime frontage in a busy industrial and engineering complex.

An astute investor will gain a sought after complex with possible high yield tenancy and the flexibility to create individually managed premises in the future.

Unit A: 142sqm\* unit - \$16,800 p.a. + Outgoings + GST