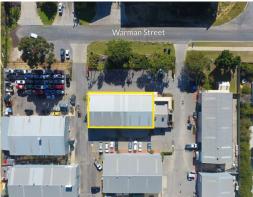

## Ray White.

13/37 Warman Street, Neerabup WA 6031

## STREET FRONT INVESTMENT OPPORTUNITY

Located in the main thoroughfare in the heart of the industrial North. This outstanding opportunity has prime frontage in a busy industrial and engineering complex.