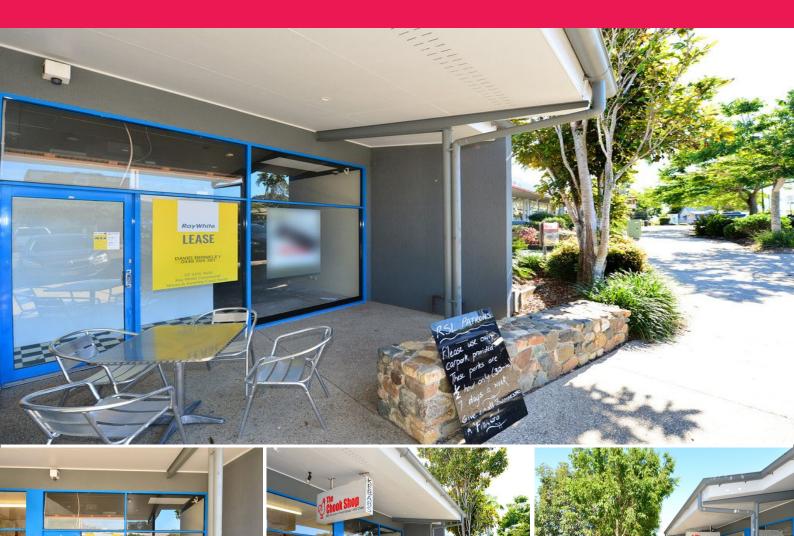

## **Tewantin Retail / Take Away - Discounted Rental**

This tenancy fronts Memorial Avenue in Tewantin, directly opposite the RSL and benefits from strong passing vehicle and foot traffic.

- + 53sq m (approx) internally
- + Rent discounted to only \$20,000 + outgoings + GST for the first year
- + Potential for food preparation, also suit office, medical or retail
- + Off street parking at rear
- + Highly visible location opposite the RSL
- + Other tenants in th

Retail

FOR LEASE

53sqm