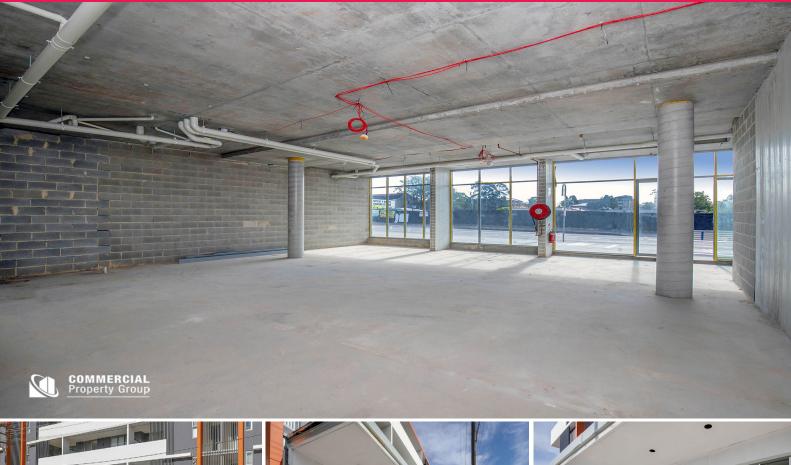

## Retail Units/884 Canterbury Road, Roselands NSW 2196

## **VACANT NOW - MOVE IN TOMORROW**

Why lease when you can buy? Unique opportunity, one of the only retail spaces for sale on Canterbury Road!

Ground floor retail/commercial units within one of Sydney's newly redeveloped/upgraded suburbs, Roselands is a new property hotspot.

Position your business among a bustling business lifestyle with easy transport connections to the city and the we

×p

Retail FOR SALE \$1,880,000 + GST 320sqm

**Mitchell Owen** 

mitchello@commercial.net.au