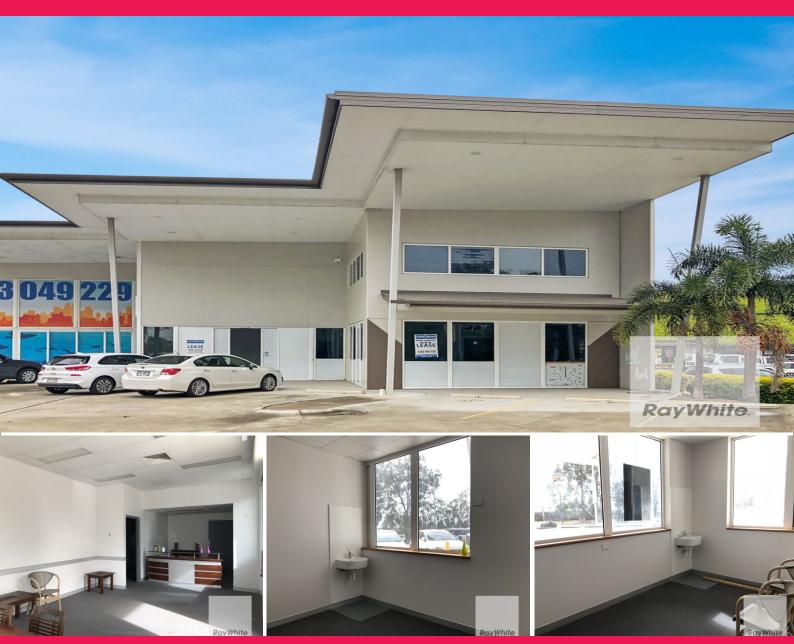

## **Fully fitted out Medical Centre**

Ray White Commercial Northern Corridor Group is pleased to offer 1/671-675 Deception Bay Road, Deception Bay for Lease.

Features:

• 263m2 of medical space fully fitted out

• 6 x consulting rooms with sinks

• Large treatment room

• Large staff/meeting room on first floor • Ducted air-conditioning throughout

• Fronting Deception Bay Road with over 40,000 passing cars daily

• Ambulance bay at rear • Diability complian throughout

• Large onsite car

Healthcare FOR LEASE

263sqm

Ray White.

**Aaron Canavan** 

0447744948

aaron.canavan@raywhite.com

**Chris Massie** 