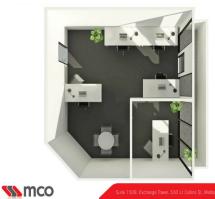

Now available to lease is suite 1509; an open plan office suitable for up to 4 people with one executive office. Boasting sensational views over Melbourne city skyline, this suite features its own private balcony bringing in an abundance of natural light.

As a tenant of the Exchange tower you will have access to:

? Fully equipped gym &

Offices FOR LEASE

49sqm

DEAGUE GROU

Melbourne Commercial

Office Sales & Leasing