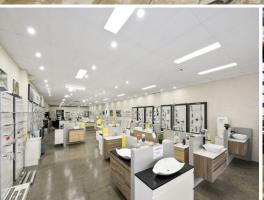

## **First Class Showroom Opportunity**

Incredible opportunity to position your business on one of the Eastern Suburb's busiest intersections. Capture the traffic flow from the versatile showroom layout of approximately 375m2. Commercial 1 zoning equals maximum use potential (STCA). Currently configured with a mix of showroom/storage area. Onsite car parking along with service lane parking.

• Flexible leasing terms • Zoning | Commercial 1

• Building area | 375m2 approximately

Retail FOR LEASE

375sqm