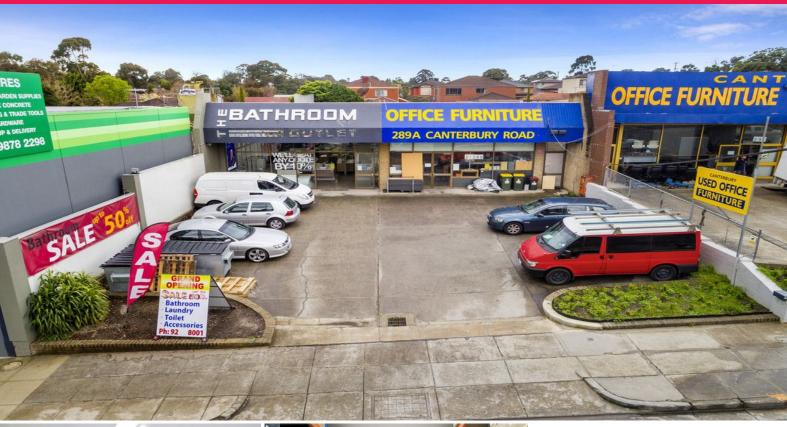

## Ray White

289 Canterbury Road, Forest Hill VIC 3131

## **First Class Showroom Opportunity**

Incredible opportunity to position your business on one of the Eastern Suburb's busiest intersections. Capture the traffic flow from the versatile showroom layout of approximately 375m2. Commercial 1 zoning equals maximum use potential (STCA). Currently configured with a mix of showroom/storage area. Onsite car parking along with service lane parking.

• Flexible leasing terms • Zoning | Commercial 1

• Building area | 375m2 approximately

Retail FOR LEASE

375sqm