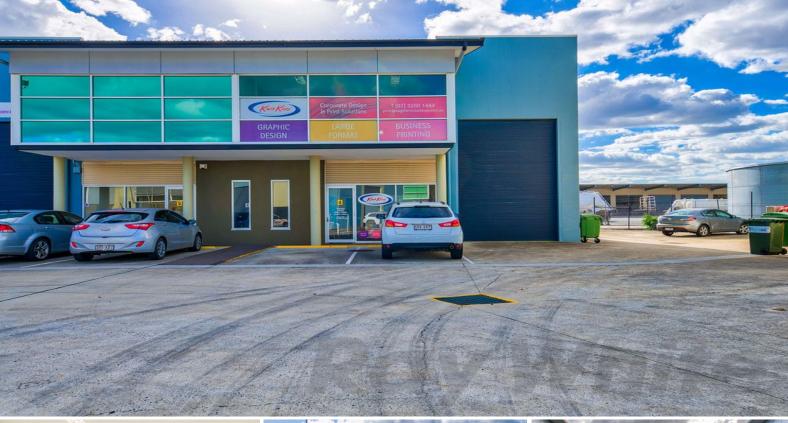

### AFFORDABLE TRADECOAST INDUSTRIAL INVESTMENT

- Leased to Kwik Kopy who have occupied the building for over  $5^{\star}$  years
- \$34,337.50\* annual net income
- Part way through a Three (3) year lease term with options until June 2026
- Three (3) months security deposit as well as a director's guarantee
- Fixed 2.5% annual rent reviews
- Kwik Kopy have installed an a/c system, thermal wall & LED highbay lighting in the warehouse for their use which will remain if the in the building should the they ever vacate
- Attractive 205sqm\* industrial strata with 90sqm\* of office/ showroom & 115sqm\* of warehouse
- 3 phase power supply
- NBN connectivity
- Ample parking in the

Industrial

FOR SALE

205sqm