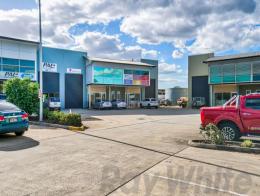

### AFFORDABLE TRADECOAST INDUSTRIAL INVESTMENT

- Leased to Kwik Kopy who have occupied the building for over  $5^{\star}$  years
- \$34,337.50\* annual net income
- Part way through a Three (3) year lease term with options until June 2026
- Three (3) months security deposit as well as a director's guarantee
- Fixed 2.5% annual rent reviews
- Kwik Kopy have installed an a/c system, thermal wall & LED highbay lighting in the warehouse for their use which will remain if the in the building should the they ever vacate
- Attractive 205sqm\* industrial strata with 90sqm\* of office/ showroom & 115sqm\* of warehouse
- 3 phase power supply
- NBN connectivity
- Ample parking in the

Industrial

FOR SALE

205sqm