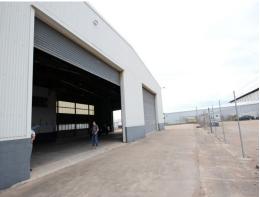

## Extra high clearance warehouse on 2,183 sqm site

Ray White Commercial are pleased to offer this comprehensive industrial complex.

The property includes:

- 800m2 high clearance warehouse
- 8-10 metre height throughout
- 150m2 of offices over 3 levels including workers office and amenities, open plan office space and an executive suite with boardroom.
- Ample 3 phase power
- Fully fenced and concreted site
- Heavy vehicle access