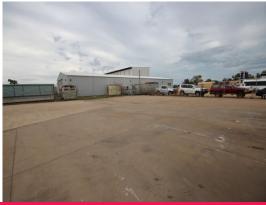

## Extra high clearance warehouse on 2,183 sqm site

Ray White Commercial are pleased to offer this comprehensive industrial complex.

The property includes:

- 800m2 high clearance warehouse
- 8-10 metre height throughout
- 150m2 of offices over 3 levels including workers office and amenities, open plan office space and an executive suite with boardroom.
- Ample 3 phase power
- Fully fenced and concreted site
- Heavy vehicle access