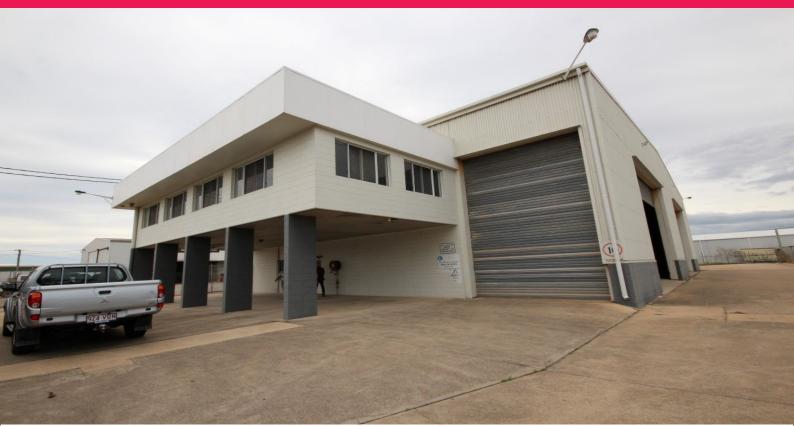

## 4 Trade Court, Bohle QLD 4818

## Extra high clearance warehouse on 2,183 sqm site

Ray White Commercial are pleased to offer this comprehensive industrial complex.

The property includes:

- 800m2 high clearance warehouse
- 8-10 metre height throughout
- 150m2 of offices over 3 levels including workers office and amenities, open plan office space and an executive suite with boardroom.
- Ample 3 phase power
- Fully fenced and concreted site
- Heavy vehicle access