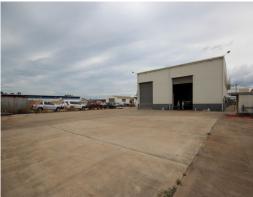

## Extra high clearance warehouse on 2,183 sqm site

Ray White Commercial are pleased to offer this comprehensive industrial complex.

The property includes:

- 800m2 high clearance warehouse
- 8-10 metre height throughout
- 150m2 of offices over 3 levels including workers office and amenities, open plan office space and an executive suite with boardroom.
- Ample 3 phase power
- Fully fenced and concreted site
- Heavy vehicle access