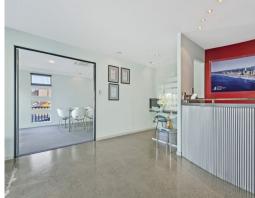

## **VACANT FREEHOLD BUILDING - PRIME CENTRAL LOCATION**

Constructed on the land is a single level office building.

The entrance lobby and reception area are accessed from the side of the building  $% \left( 1\right) =1$  with parking for 8 cars and easy access from Ferry Road.

- Quality free standing building in prime high traffic location
- Total internal office area 124\*m2 + double garage
- Total land area 420\*m2
- 8 onsite carparks including double garage with plenty of storage
- Quality fit out with separate offices, reception area, boardroom, bathroom & kitchen facilities
- 35,000 cars pass daily