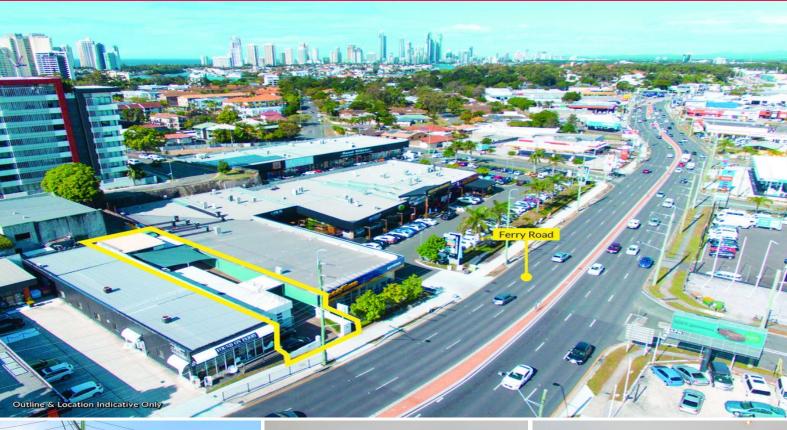

## Ray White.

10 Ferry Road, Southport QLD 4215

## **VACANT FREEHOLD BUILDING - PRIME CENTRAL LOCATION**

Constructed on the land is a single level office building.

The entrance lobby and reception area are accessed from the side of the building  $% \left( 1\right) =1$  with parking for 8 cars and easy access from Ferry Road.

- Quality free standing building in prime high traffic location
- Total internal office area 124\*m2 + double garage
- Total land area 420\*m2
- 8 onsite carparks including double garage with plenty of storage
- Quality fit out with separate offices, reception area, boardroom, bathroom & kitchen facilities
- 35,000 cars pass daily