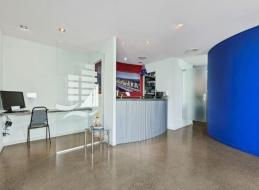

## **VACANT FREEHOLD BUILDING - PRIME CENTRAL LOCATION**

Constructed on the land is a single level office building.

The entrance lobby and reception area are accessed from the side of the building  $% \left( 1\right) =1$  with parking for 8 cars and easy access from Ferry Road.

- Quality free standing building in prime high traffic location
- Total internal office area 124\*m2 + double garage
- Total land area 420\*m2
- 8 onsite carparks including double garage with plenty of storage
- Quality fit out with separate offices, reception area, boardroom, bathroom & kitchen facilities
- 35,000 cars pass daily