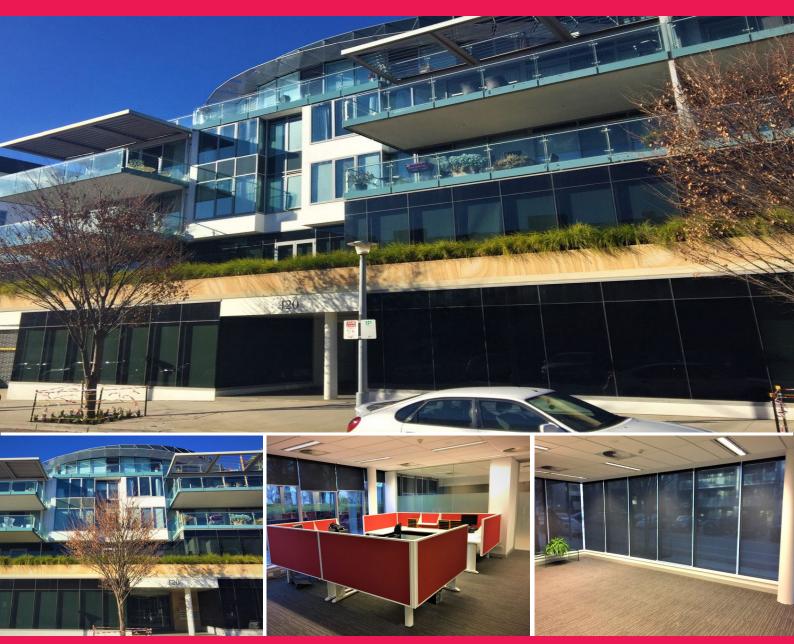

Gf 1/120 Giles, Kingston ACT 2604

## Ground floor office, with functional fit out

"The Pearl" is a grand, mixed-use development located at the Kingston Foreshore precinct.

Comprising of residential/commercial space, this ground floor office suite of approximately 366m2 is suitable for retail, office or medical. The tenancy currently has a premium office fit out, that was previously used as a lawyers office.

## Features include:

- \* 366m2 approx with premium office fit-out
- \* Ample basement parking available
- \* Kingston Foreshore location
- \* High quality kitchen/

Offices
FOR LEASE
\$183,000 pa + GST
366sqm