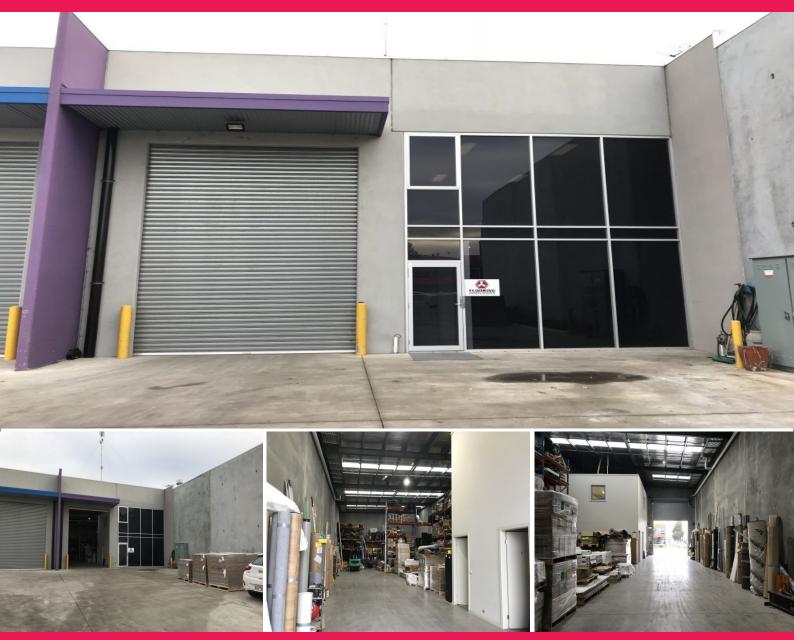

## 18 Drake Boulvard, Altona VIC 3018

## **WAREHOUSE/OFFICE SPACE!**

Located just off Kororoit Road in Altona's new Industrial precinct, great access to Millers Rd, Grieve Pde, Westgate fwy and Western Ring Rd.

- <LI> Two level of offices.
- <LI> Reception area.
- <LI> Container high r/door.
- <LI> Clear span warehouse.
- <LI> Staff amenities.
- <LI> Heating & cooling.
- <LI> On-site parking.
- <LI> Security fence and gate.
- <LI> Great truck access.
- <LI> Great cafe on the estate.
- <LI> Zoning Industrial 1

Industrial

FOR LEASE

330sqm