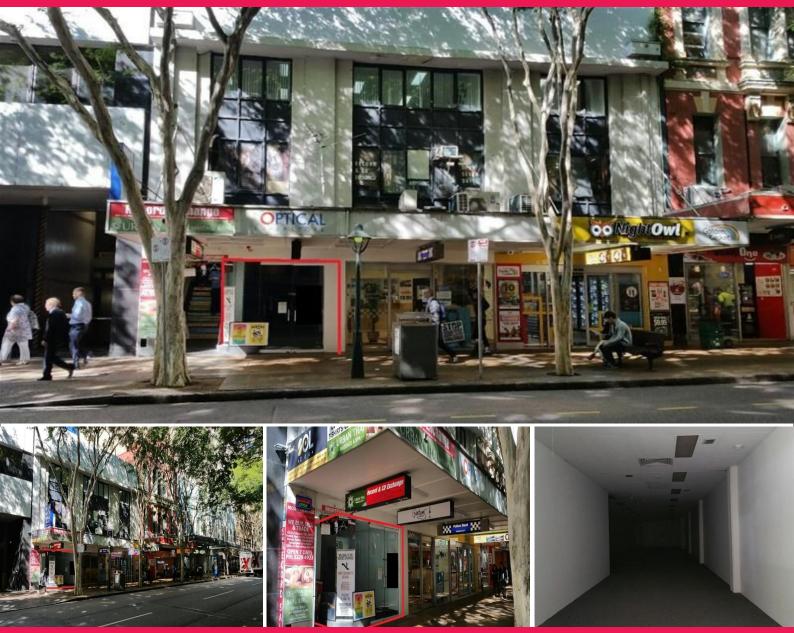

## 2/69 Adelaide Street, Brisbane QLD 4000

## Retail in the heart of Brisbane

- 120m2
- Proven location with high foot traffic.
- Retail, Medical or Professional offices.

69 Adelaide Street is truly a location in the heart of Brisbane and walking distance for to many of Brisbane's most iconic tourist locations and Business precincts.

## Location:

- Opposite King George Square & Town Hall.
- Short walk to Central station.
- 350m to Treasury Casino & Queens Wharf development.
- 160m to Queen Street Mall.
- 450m to Central Train

Retail FOR LEASE

120sqm

Jordan Brown 0407 039 553 jordan.brown@metrofn.com.au