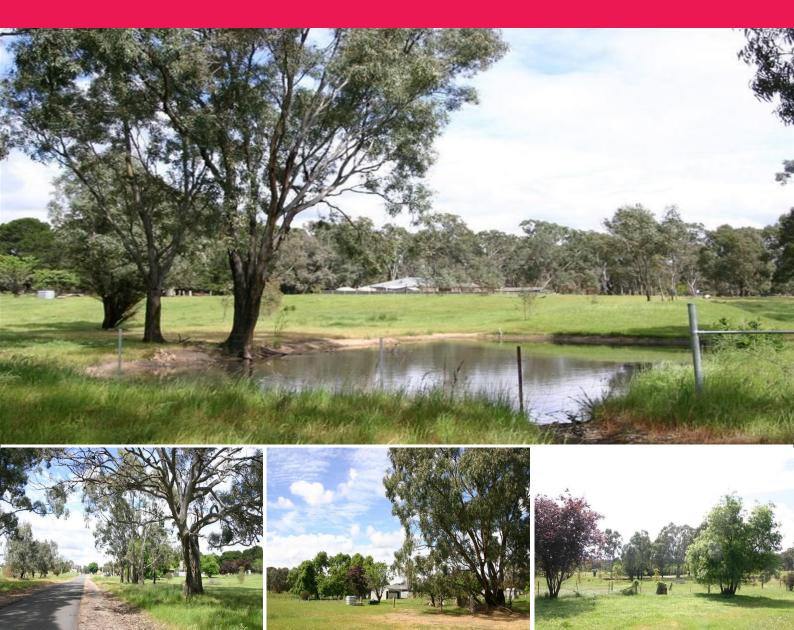

## **Commercial Land for Lease**

Here is an exciting opportunity in picturesque Wine Village Great Western, conveniently located between Ararat & Stawell near the Grampians & Pyrenees Ranges. An ideal & affordable site and close proximity to town shops, cafes & dining. With a semi-rural outlook, 3 acres (3 x 1 acre titles), zoned Township, water connected, power & sewer available. Sealed road access, fenced, dam & scattered, established trees.