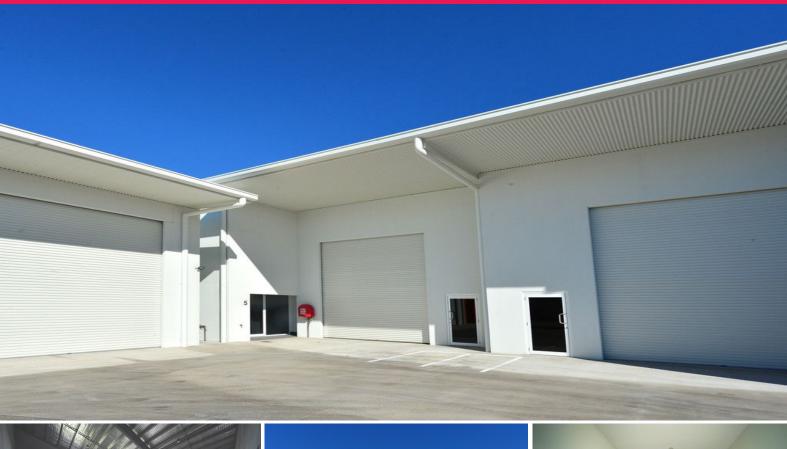

## Versatile Warehouse With Office And Multiple Roller Doors

New warehouse of 336sqm\* with rear roller doors ideal for compressor and ventilation. Ideally located in the Kawana industrial precinct.

- + High clearance warehouse up to 6.5 metres\*
- + Includes office of 30sqm\* and fitted with ample power and data points
- + 3 phase power and LED lighting
- + Container high roller door with remote access
- + Two additional roller doors for side access and ventilation
- + Excellent truck acc