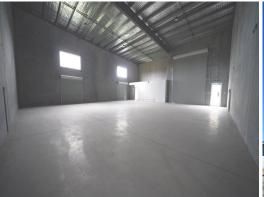

## Versatile Warehouse With Office And Multiple Roller Doors

New warehouse of 336sqm\* with rear roller doors ideal for compressor and ventilation. Ideally located in the Kawana industrial precinct.

- + High clearance warehouse up to 6.5 metres\*
- + Includes office of 30sqm\* and fitted with ample power and data points
- + 3 phase power and LED lighting
- + Container high roller door with remote access
- + Two additional roller doors for side access and ventilation
- + Excellent truck acc