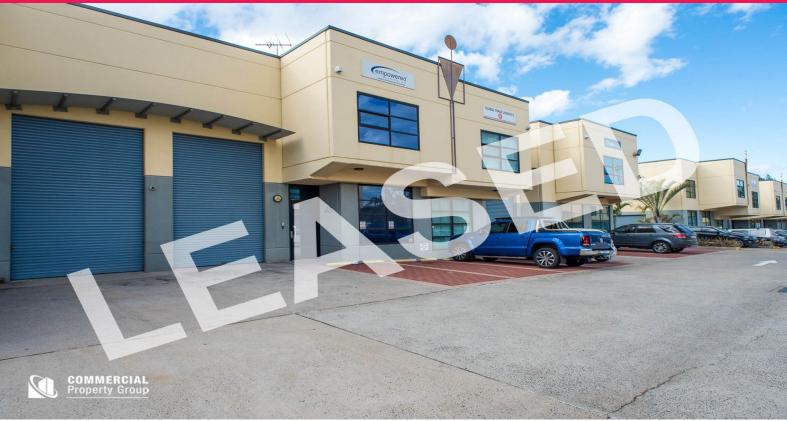

A5/13-15 Forrester Street, Kingsgrove NSW 2208

## **LEASED BY KYLE DEWEY**

- \* Welcome to Palm Grove Business Park
- \* 225m?\* immaculate business unit
- \* 78m?\* mezzanine office & boardroom area
- \* Air-conditioned & good natural light
- \* 147m?\* warehouse area (incl rear courtyard)
- \* High internal clearance & electric roller door
- \* Alarm & reception area
- \* Kitchenette, amenities & shower
- \* On-site caf? & remote security gate
- \* Three allocated car spaces
- \* Close to the M5 & Westconnex