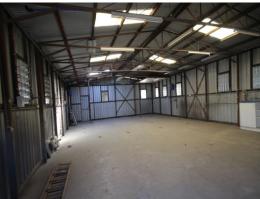

## ONLY \$230.00\* PER WEEK - 140sqm\* INDUSTRIAL SHED

Unit 5, 62 Shore Street, Cleveland

- 140sqm\* Industrial Unit located at rear of complex (far right hand side unit)
- Includes clear span warehouse, 3 phase power, internal sink unit & front roller door
- Adjoining work bay included
- Some signage to Shore Street
- Available now

GROSS RENTAL PCM^ - \$1,000

- ^ All rentals quoted are exclusive of GST
- \* Approximately

Industrial

FOR LEASE

140sqm