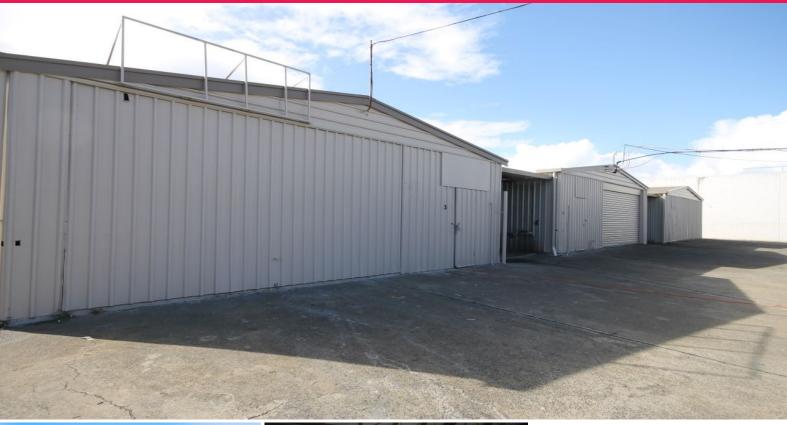

## ONLY \$230.00\* PER WEEK - 140sqm\* INDUSTRIAL SHED

Unit 5, 62 Shore Street, Cleveland

- 140sqm\* Industrial Unit located at rear of complex (far right hand side unit)
- Includes clear span warehouse, 3 phase power, internal sink unit & front roller door
- Adjoining work bay included
- Some signage to Shore Street
- Available now

GROSS RENTAL PCM^ - \$1,000

- ^ All rentals quoted are exclusive of GST
- \* Approximately

Industrial

FOR LEASE

140sqm