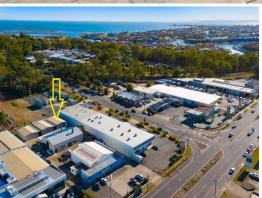

5/62-64 Shore Street, Cleveland QLD 4163

## ONLY \$230.00\* PER WEEK - 140sqm\* INDUSTRIAL SHED

Unit 5, 62 Shore Street, Cleveland

- 140sqm\* Industrial Unit located at rear of complex (far right hand side unit)
- Includes clear span warehouse, 3 phase power, internal sink unit & front roller door
- Adjoining work bay included
- Some signage to Shore Street
- Available now