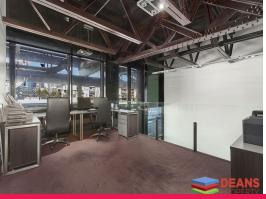

The property features an impressive interior designed fit out with exposed heritage timber/steel beams, souring ceilings, mezzanine floor with an abundance of natural light throughout.

Both offices feature: