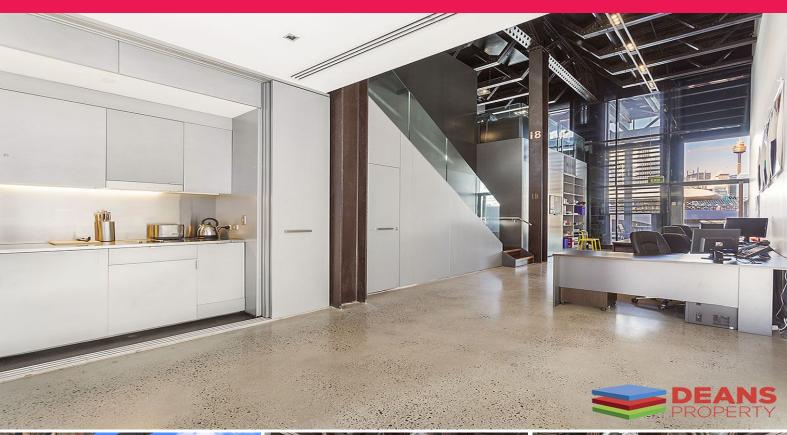

The property features an impressive interior designed fit out with exposed heritage timber/steel beams, souring ceilings, mezzanine floor with an abundance of natural light throughout.

Both offices feature:

- Kitchenette
- Shower and M/F toilet facilities
- 25 sqm deck looking o

Offices FOR LEASE

129sqm