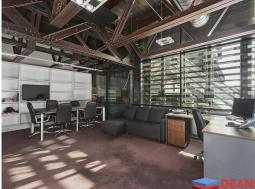

The property features an impressive interior designed fit out with exposed heritage timber/steel beams, souring ceilings, mezzanine floor with an abundance of natural light throughout.

Both offices feature: