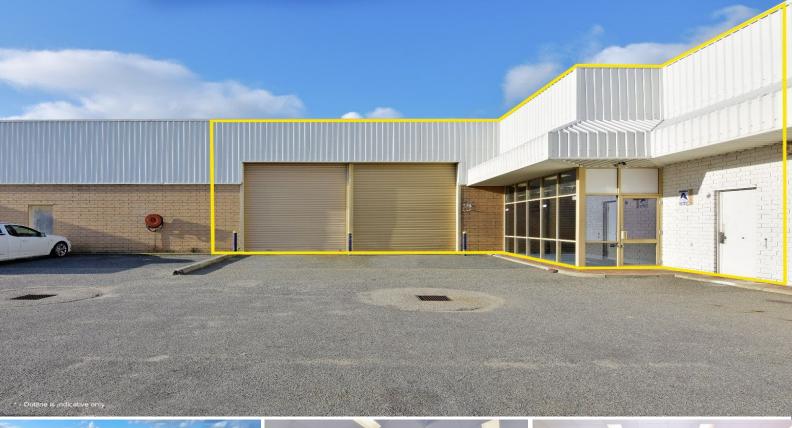

## Price Reduced - BACK ON MARKET

Ray White Commercial (WA) is proud to exclusively present for SALE and/or LEASE, 5B Barnett Court, Morley. The property is positioned in a group of 4 strata units and will provide flexibility for a number of end users with a dominant office / showroom ratio within a high truss warehouse.

Property Particulars:

- 286sqm\* warehouse
- 44sqm\* rear storage yard
- 5 car bays
- 326sqm\* total strata area

Key Features Include:

- Office/Showroom fit-o

Industrial FOR SALE

282sqm