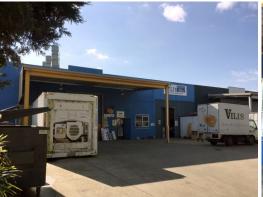

## **LOOK NO FURTHER!**

Fully equipped for food production and preparation factory located in Williamstown industrial precinct with easy access to CBD and Melbourne Ports, this complex is ready for action!!

- <LI> Cool room.
- <LI> Canopy's.
- <LI> Natural gas on site.
- <LI> 3 Phase power.
- <LI> Retail area.
- <LI> Production/preparation areas.
- <LI> Dispatch area.
- <LI> Container storage.
- <LI> Ample staff/customer parking.
- <LI> Offices.