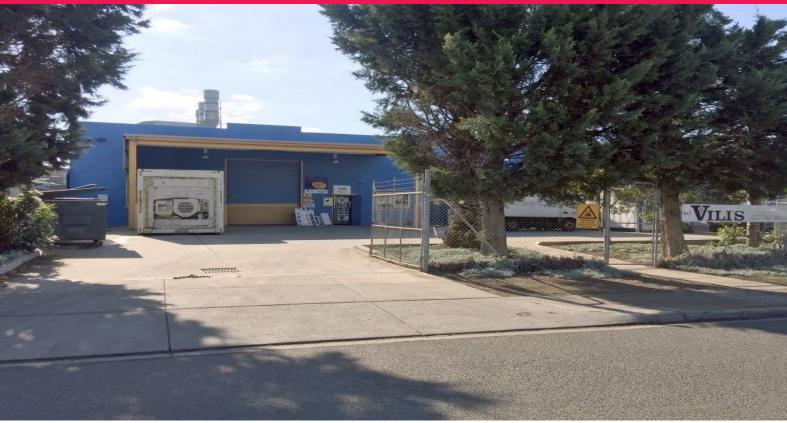

40 Chelmsford Street, Williamstown VIC 3016

## **LOOK NO FURTHER!**

Fully equipped for food production and preparation factory located in Williamstown industrial precinct with easy access to CBD and Melbourne Ports, this complex is ready for action!!

- <LI> Cool room.
- <LI> Canopy's.
- <LI> Natural gas on site.
- <LI> 3 Phase power.
- <LI> Retail area.
- <LI> Production/preparation areas.
- <LI> Dispatch area.
- <LI> Container storage.
- <LI> Ample staff/customer parking.
- <LI> Offices.