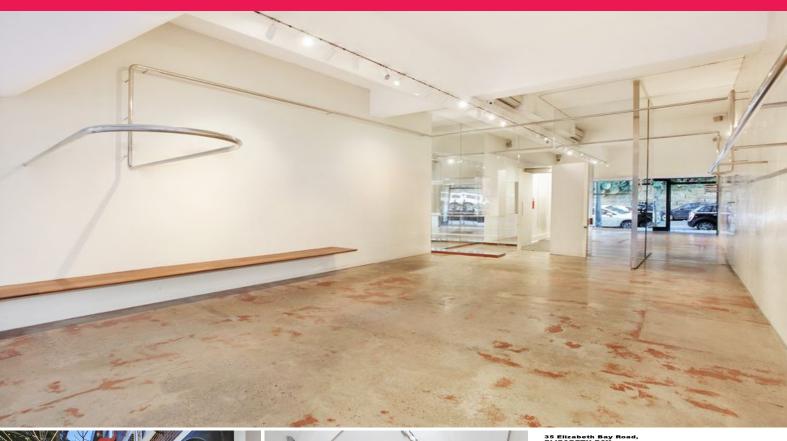

## ICONIC "BloodOrange" SHOP/SHOWROOM/OFFICE

Strategically located between Potts Point and Elizabeth Bay Residential precinct, this Iconic Shop presents a fantastic opportunity to an established operator or destination concept:

- 55sqm on street level (approx 12m x 4.7m)
- 5m of Street exposure
- Storage and Toilet at the back
- Close proximity to busy Macleay St, Gazebo and other local popular shops
- Suitable for a wide range of uses