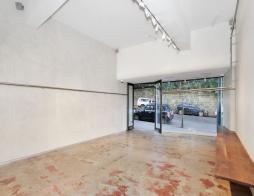

## ICONIC "BloodOrange" SHOP/SHOWROOM/OFFICE

Strategically located between Potts Point and Elizabeth Bay Residential precinct, this Iconic Shop presents a fantastic opportunity to an established operator or destination concept:

- 55sqm on street level (approx 12m x 4.7m)
- 5m of Street exposure
- Storage and Toilet at the back
- Close proximity to busy Macleay St, Gazebo and other local popular shops
- Suitable for a wide range of uses