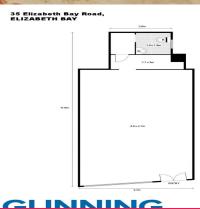

- 55sqm on street level (approx 12m x 4.7m)
- 5m of Street exposure
- Storage and Toilet at the back
- Close proximity to busy Macleay St, Gazebo and other local popular shops
- Suitable for a wide range of uses