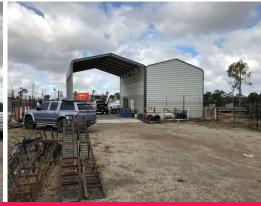

## Sales & Display Yard with Ipswich Motorway Exposure

- \* Multiple Cross overs
- \* Fully fenced and secure yard
- \* Excellent Ipswich Road Exposure
- \* Toilet and shower onsite
- \* 50sqm\* workshop with awning and washbay
- \* 100sqm\* of air conditioned
- \* Flood lighting to light up display yard
- \* Excellent signage opportunity with 2 x billboard signs
- \* 3 phase power onsite
- \*\*approximate