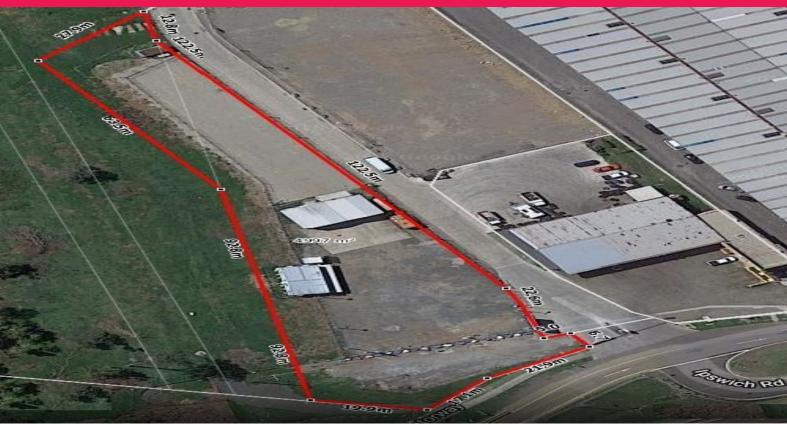

## Sales & Display Yard with Ipswich Motorway Exposure

- \* Multiple Cross overs
- \* Fully fenced and secure yard
- \* Excellent Ipswich Road Exposure
- \* Toilet and shower onsite
- \* 50sqm\* workshop with awning and washbay
- \* 100sqm\* of air conditioned
- \* Flood lighting to light up display yard
- \* Excellent signage opportunity with 2 x billboard signs
- \* 3 phase power onsite
- \*\*approximate