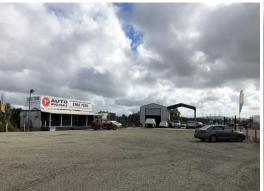

## Sales & Display Yard with Ipswich Motorway Exposure

- \* Multiple Cross overs
- \* Fully fenced and secure yard
- \* Excellent Ipswich Road Exposure
- \* Toilet and shower onsite
- \* 50sqm\* workshop with awning and washbay
- \* 100sqm\* of air conditioned
- \* Flood lighting to light up display yard
- \* Excellent signage opportunity with 2 x billboard signs
- \* 3 phase power onsite
- \*\*approximate