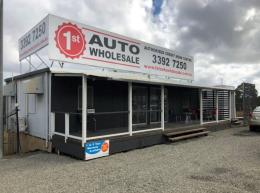

## Sales & Display Yard with Ipswich Motorway Exposure

- \* Multiple Cross overs
- \* Fully fenced and secure yard
- \* Excellent Ipswich Road Exposure
- \* Toilet and shower onsite
- \* 50sqm\* workshop with awning and washbay
- \* 100sqm\* of air conditioned
- \* Flood lighting to light up display yard
- \* Excellent signage opportunity with 2 x billboard signs
- \* 3 phase power onsite
- \*\*approximate