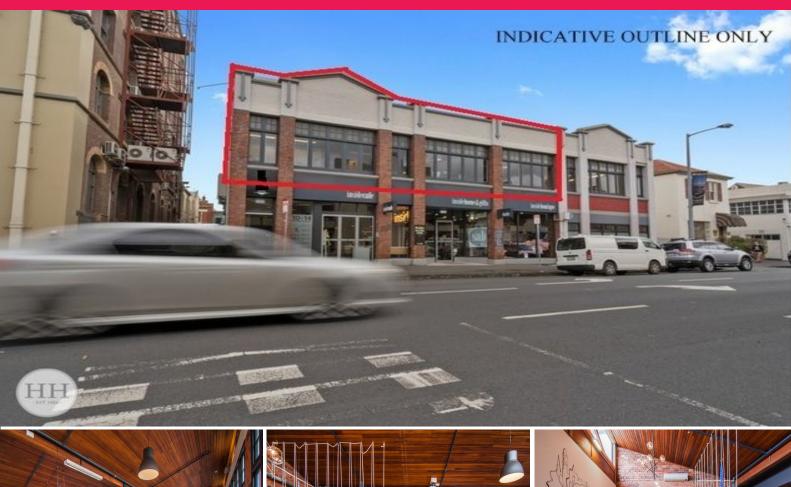

+Avel-12-80 Level 1a/10-14 Paterson Street, Launceston

## Long Term Lease, Architectural Design, Well Known Tenant

This well located, architecturally designed first floor office space within Central Launceston with a long term lease in place. Fronting Paterson Street and accessed from the ground floor by lift, the property is light filled and while the design internally is cutting edge, externally the property has all the character the highly regarded Launceston streetscape is so widely renowned for. Currently leased to one of Launceston best known architectural firms, they are a highly regarded and much sought after business within their field right across Tasmania. Leased for 7 years from 21st September 2017 with a further 5 year option, in addition to their net rental the tenant pays all outgoings ? Rates, Tas Water, Land Tax and Body Corporate Levies under the lease agreement. This is a fantastic opportunity to secure a centrally located tenanted investment property on one of Launceston's main commercial streets. Leased to a very well known tenant, beautifully finished and presented and with 2 car parking spaces. Please note the opportunity exists to purchase both this property and Level 1a, 10 ? 14 Paterson Street, Launceston together. Th