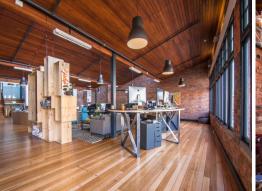

## Long Term Lease, Architectural Design, Well Known Tenant

This well located, architecturally designed first floor office space within Central Launceston with a long term lease in place. Fronting Paterson Street and accessed from the ground floor by lift, the property is light filled and while the design internally is cutting edge, externally the property has all the character the highly regarded Launceston streetscape is so widely renowned for. Currently leased to one of Launceston best known architectural firms, they are a highly regarded and much sought after business within their field right across Tasmania. Leased for 7 years from 21st September 2017 with a further 5 year option, in addition to their net rental the tenant pays all outgoings ? Rates, Tas Water, Land Tax and Body Corporate Levies under the lease agreement. This is a fantastic opportunity to secure a centrally located tenanted investment property on one of Launceston's main commercial streets. Leased to a very well known tenant, beautifully finished and presented and with 2 car parking spaces. Please note the opportunity exists to purchase both this property and Level 1a, 10 ? 14 Paterson Street, Launceston together. Th