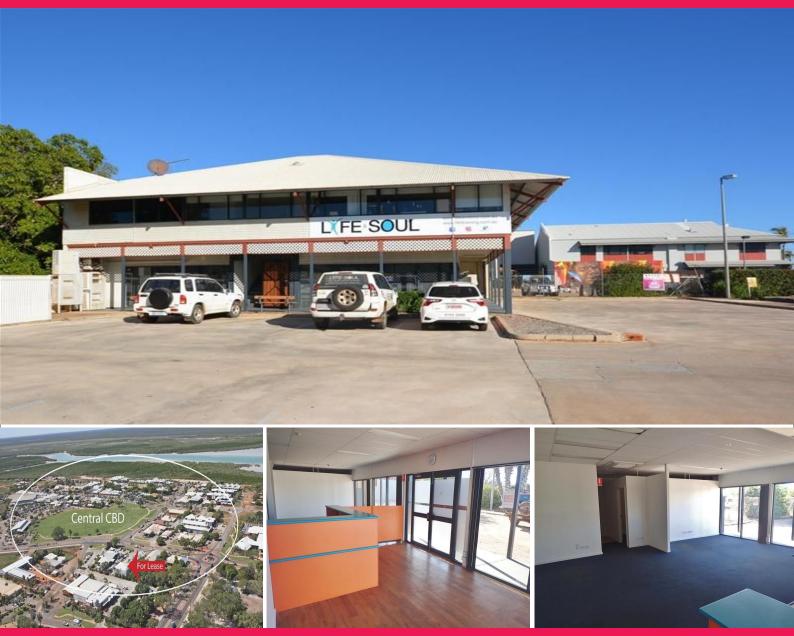

## 2 Hamersley Street, Broome WA 6725

## Take One, Two or Three

This is your chance to secure quality Office, Showroom or Retail space - flexible to suit your business needs in a great location and at an affordable price.

The property is located in a central location, close to Chinatown and the International Airport and the best part is - you can choose the space or spaces that work for you!

- -Office, Showroom or Retail
- -Lettable space from 92m2, 97m2 or 115m2
- -Option to combine lease areas
- -Ground or First Floor Available

Great incentives availa

Offices

FOR LEASE

From \$25,355 + GST per annum

92sqm

**Amanda Raffan** 

**Allan Griffiths** 

0419 008 440

0419 922 000

 $commercial man 1@broomereal estate.co \textbf{\textit{griff}} @broomereal estate.com.au$