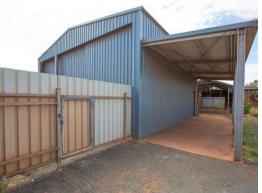

With street frontage on Wedge Street, the retail area, which requires refurbishing, is 305m2 of valuable commercial space with kitchen area that formally serviced a small coffee shop. The 100m2 industrial shed with 33m2 lean to, is located at the rear offering substantial storage for your bus