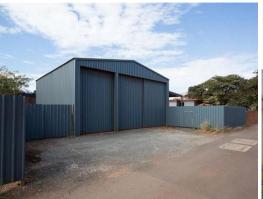

With street frontage on Wedge Street, the retail area, which requires refurbishing, is 305m2 of valuable commercial space with kitchen area that formally serviced a small coffee shop. The 100m2 industrial shed with 33m2 lean to, is located at the rear offering substantial storage for your bus