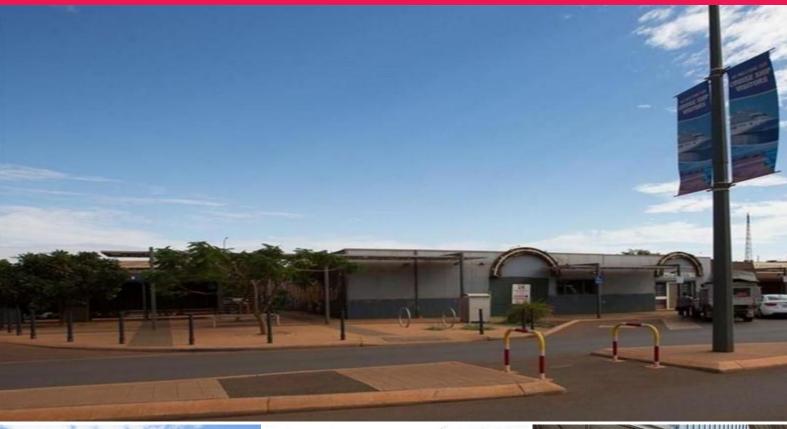

## BLUE CHIP DEVELOPMENT BLOCK WITH EXISTING INFRASTRUCTURE - PORT HEDLAND CBD

Do you have a keen business eye and a flare for maximising potential? If yes, this is the perfect next project.

Waiting for a discerning, astute buyer is this blue chip development block with existing infrastructure, comprising retail premises, industrial shed and caretakers accommodation, in need of renovation, located right in the middle of Port Hedland, on a 1012m2 lot

With street frontage on Wedge Street, the retail area, which requires refurbishing, is 305m2 of valuable commercial space with kitchen area that formally serviced a small coffee shop. The 100m2 industrial shed with 33m2 lean to, is located at the rear offering substantial storage for your bus