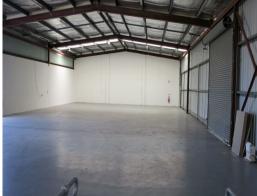

## SHOWROOM/WAREHOUSE - LOCATION & ERINDALE ROAD EXPOSURE, ACCESS TO FREEWAY

This property offers a unique opportunity to secure this strategic location. Comprising an open plan showroom/office with accessible warehouse storage and side yard area with small shed

Property Features:

- > 660sqm\* total
- > 200sqm\* showroom/office (approx)
- > 460sqm\* warehouse (approx)
- > Plus 150sqm\* side yard with shed
- > Male and Female amenities
- > Kitchenette
- > Air conditioned show