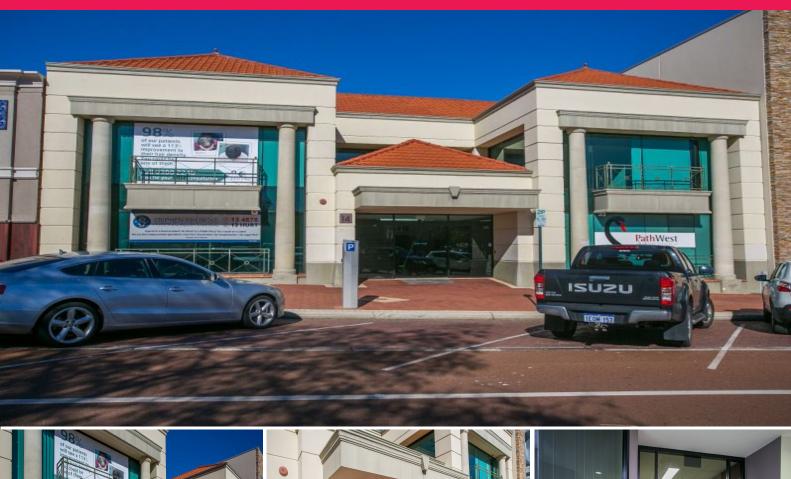

## Raine&Horne. Commercial

Suite 3 / 14 Reid Promenade, Joondalup WA 6027

## **GROUND FLOOR? CENTRALLY LOCATED OFFICE**

Offices located within a prime position near the law courts, huge public carpark, the main intersection of Boas & Grand and also just around the corner from Lakeside Shopping Centre entry!!

Office Features:

- > 127sqm
- > 2 car bays (@ \$80 ea)
- > Fully partitioned
- > AC & data cabled
- > Short stroll to shops, bank, post office etc
- > Signage potential to rear public car park

Partitioning Includes: