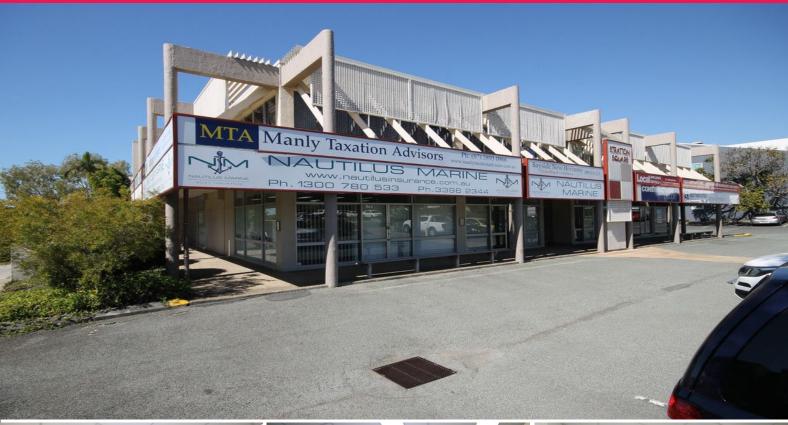

1a/188 Stratton Terrace, Manly QLD 4179

## **Ground Floor Office With Great Parking And Exposure**

This ground floor office in Manly presents very neatly with great signage and exposure to Stratton Tce and Cardigan Pde. Just one block from the water, the premises would suit businesses looking for a professional location with great food/cafe options nearby in a pleasant bayside setting. The complex also boasts ample onsite parking, with several adjacent streets offering unmetered parking all day.

- 88sqm\* ground floor office in Manly
- Large open plan office space
- Lunch room/kitchenette/storage
- Manager's office/boardroom
- Air-conditioning and carpet floor coverings
- Ample onsite parking
- Great signage opportu