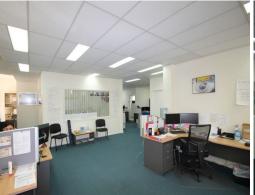

- 88sqm\* ground floor office in Manly
- Large open plan office space
- Lunch room/kitchenette/storage
- Manager's office/boardroom
- Air-conditioning and carpet floor coverings
- Ample onsite parking
- Great signage opportu