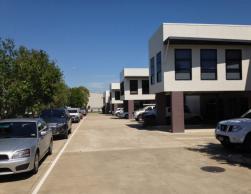

## **Great Opportunity For Your Business**

- \* 245m2\* concrete tilt panel warehouse unit with mezzanine office
- \* Warehouse with over 6.5m\* of height
- \* Warehouse has a motorised roller door
- \* High bay lights and insulated roof in warehouse area
- \* Disable size toilet, a shower and a kitchenette
- \* South facing unit means no hot sun on the front of this unit
- \* Situated very close to M1 Motorway (Pacific Hwy) and Logan Motorway
- \* Make us an offer to buy today!
- \* Vacant now! Previous tenant has now vacated
- \* Contact local agent to arrange an inspection