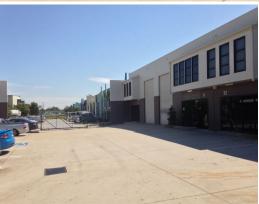

## **Great Opportunity For Your Business**

- \* 245m2\* concrete tilt panel warehouse unit with mezzanine office
- \* Warehouse with over 6.5m\* of height
- \* Warehouse has a motorised roller door
- \* High bay lights and insulated roof in warehouse area
- \* Disable size toilet, a shower and a kitchenette
- \* South facing unit means no hot sun on the front of this unit
- \* Situated very close to M1 Motorway (Pacific Hwy) and Logan Motorway
- \* Make us an offer to buy today!
- \* Vacant now! Previous tenant has now vacated
- \* Contact local agent to arrange an inspection