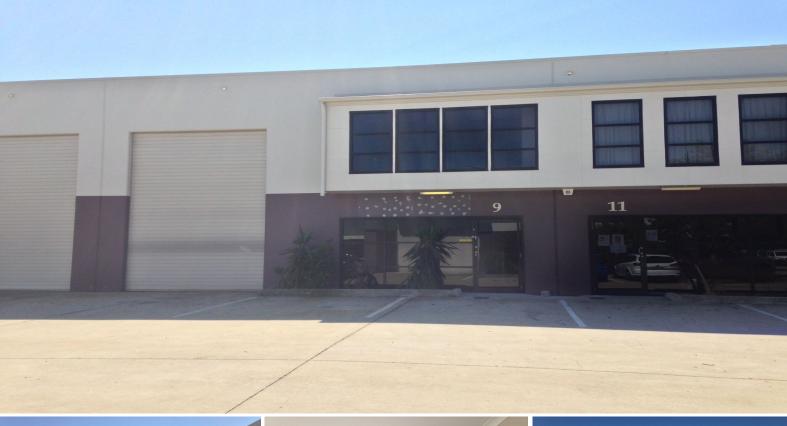

## **Great Opportunity For Your Business**

- \* 245m2\* concrete tilt panel warehouse unit with mezzanine office
- \* Warehouse with over 6.5m\* of height
- \* Warehouse has a motorised roller door
- \* High bay lights and insulated roof in warehouse area
- \* Disable size toilet, a shower and a kitchenette
- \* South facing unit means no hot sun on the front of this unit
- \* Situated very close to M1 Motorway (Pacific Hwy) and Logan Motorway
- \* Make us an offer to buy today!
- \* Vacant now! Previous tenant has now vacated
- \* Contact local agent to arrange an inspection