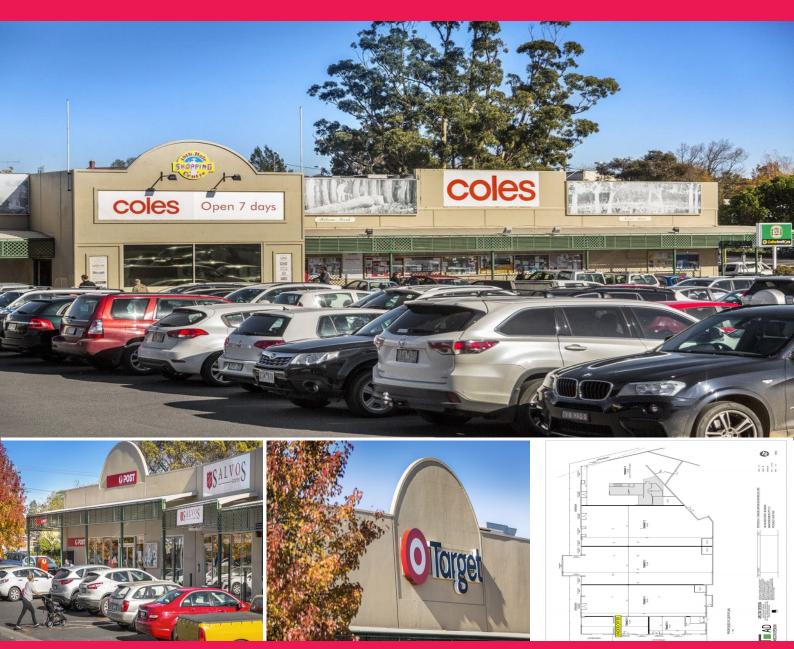

# Ray White

1&2/128 High Street, Woodend VIC 3442

### Sizes Ranging From 94m2\* to 523m2\*

Establish your business in the middle of town as part of the 19th Hole Shopping Centre in the vibrant community of Woodend. Tenancy sizes ranging from 94sqm to 523sqm available in a new development of the existing retail spaces. Surrounding tenancies include Mitre 10, Target, Cellarbrations, Salvation Army and Australia Post all of which bring support and stability to your business. Enquire and secure today as spaces can be subdivided and modernized as per individual businesses requirements.

Proposed Tenancy List:

Tenancy 1 - 390m2\*

Tenancy 2 - 523m2\*

Tenancy 3 - 499m2\*

Tenancy 4 - 445m2\* plus

Retail FOR LEASE