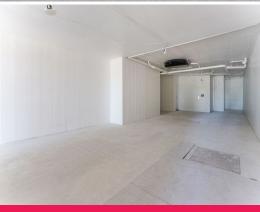

1/1087 Pittwater Road, Collaroy NSW 2097

## A WARM SHELL WITH AN EVEN WARMER HEART!

- | Fabulous beach front retail space
- | Internal floor Area (approx.) 105m2
- | Outside seating area (approx.) 30m2
- | Shop has never been used!
- | Open plan! Create your own space!
- | Floor to ceiling glass frontage
- | Air-conditioning & toilet facility
- | Grease trap & exhaust fan option
- | Fantastic signage opportunities
- | Drainage access to plumbing works
- | Exposed ceiling to create fantastic ambiance
- | Collaroy Beach at your doorstep
- | 2 allocated car spots
- | Disabled access to th