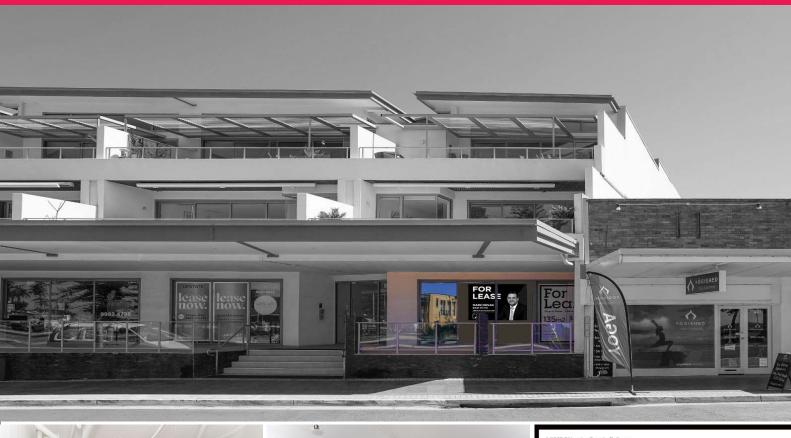

## A WARM SHELL WITH AN EVEN WARMER HEART!

- | Fabulous beach front retail space
- | Internal floor Area (approx.) 105m2
- | Outside seating area (approx.) 30m2
- | Shop has never been used!
- | Open plan! Create your own space!
- | Floor to ceiling glass frontage
- | Air-conditioning & toilet facility
- | Grease trap & exhaust fan option
- | Fantastic signage opportunities
- | Drainage access to plumbing works
- | Exposed ceiling to create fantastic ambiance
- | Collaroy Beach at your doorstep
- | 2 allocated car spots
- | Disabled access to th