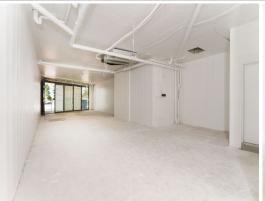

## A WARM SHELL WITH AN EVEN WARMER HEART!

- | Fabulous beach front retail space
- | Internal floor Area (approx.) 105m2
- | Outside seating area (approx.) 30m2
- | Shop has never been used!
- | Open plan! Create your own space!
- | Floor to ceiling glass frontage
- | Air-conditioning & toilet facility
- | Grease trap & exhaust fan option
- | Fantastic signage opportunities
- | Drainage access to plumbing works
- | Exposed ceiling to create fantastic ambiance
- | Collaroy Beach at your doorstep
- | 2 allocated car spots
- | Disabled access to th